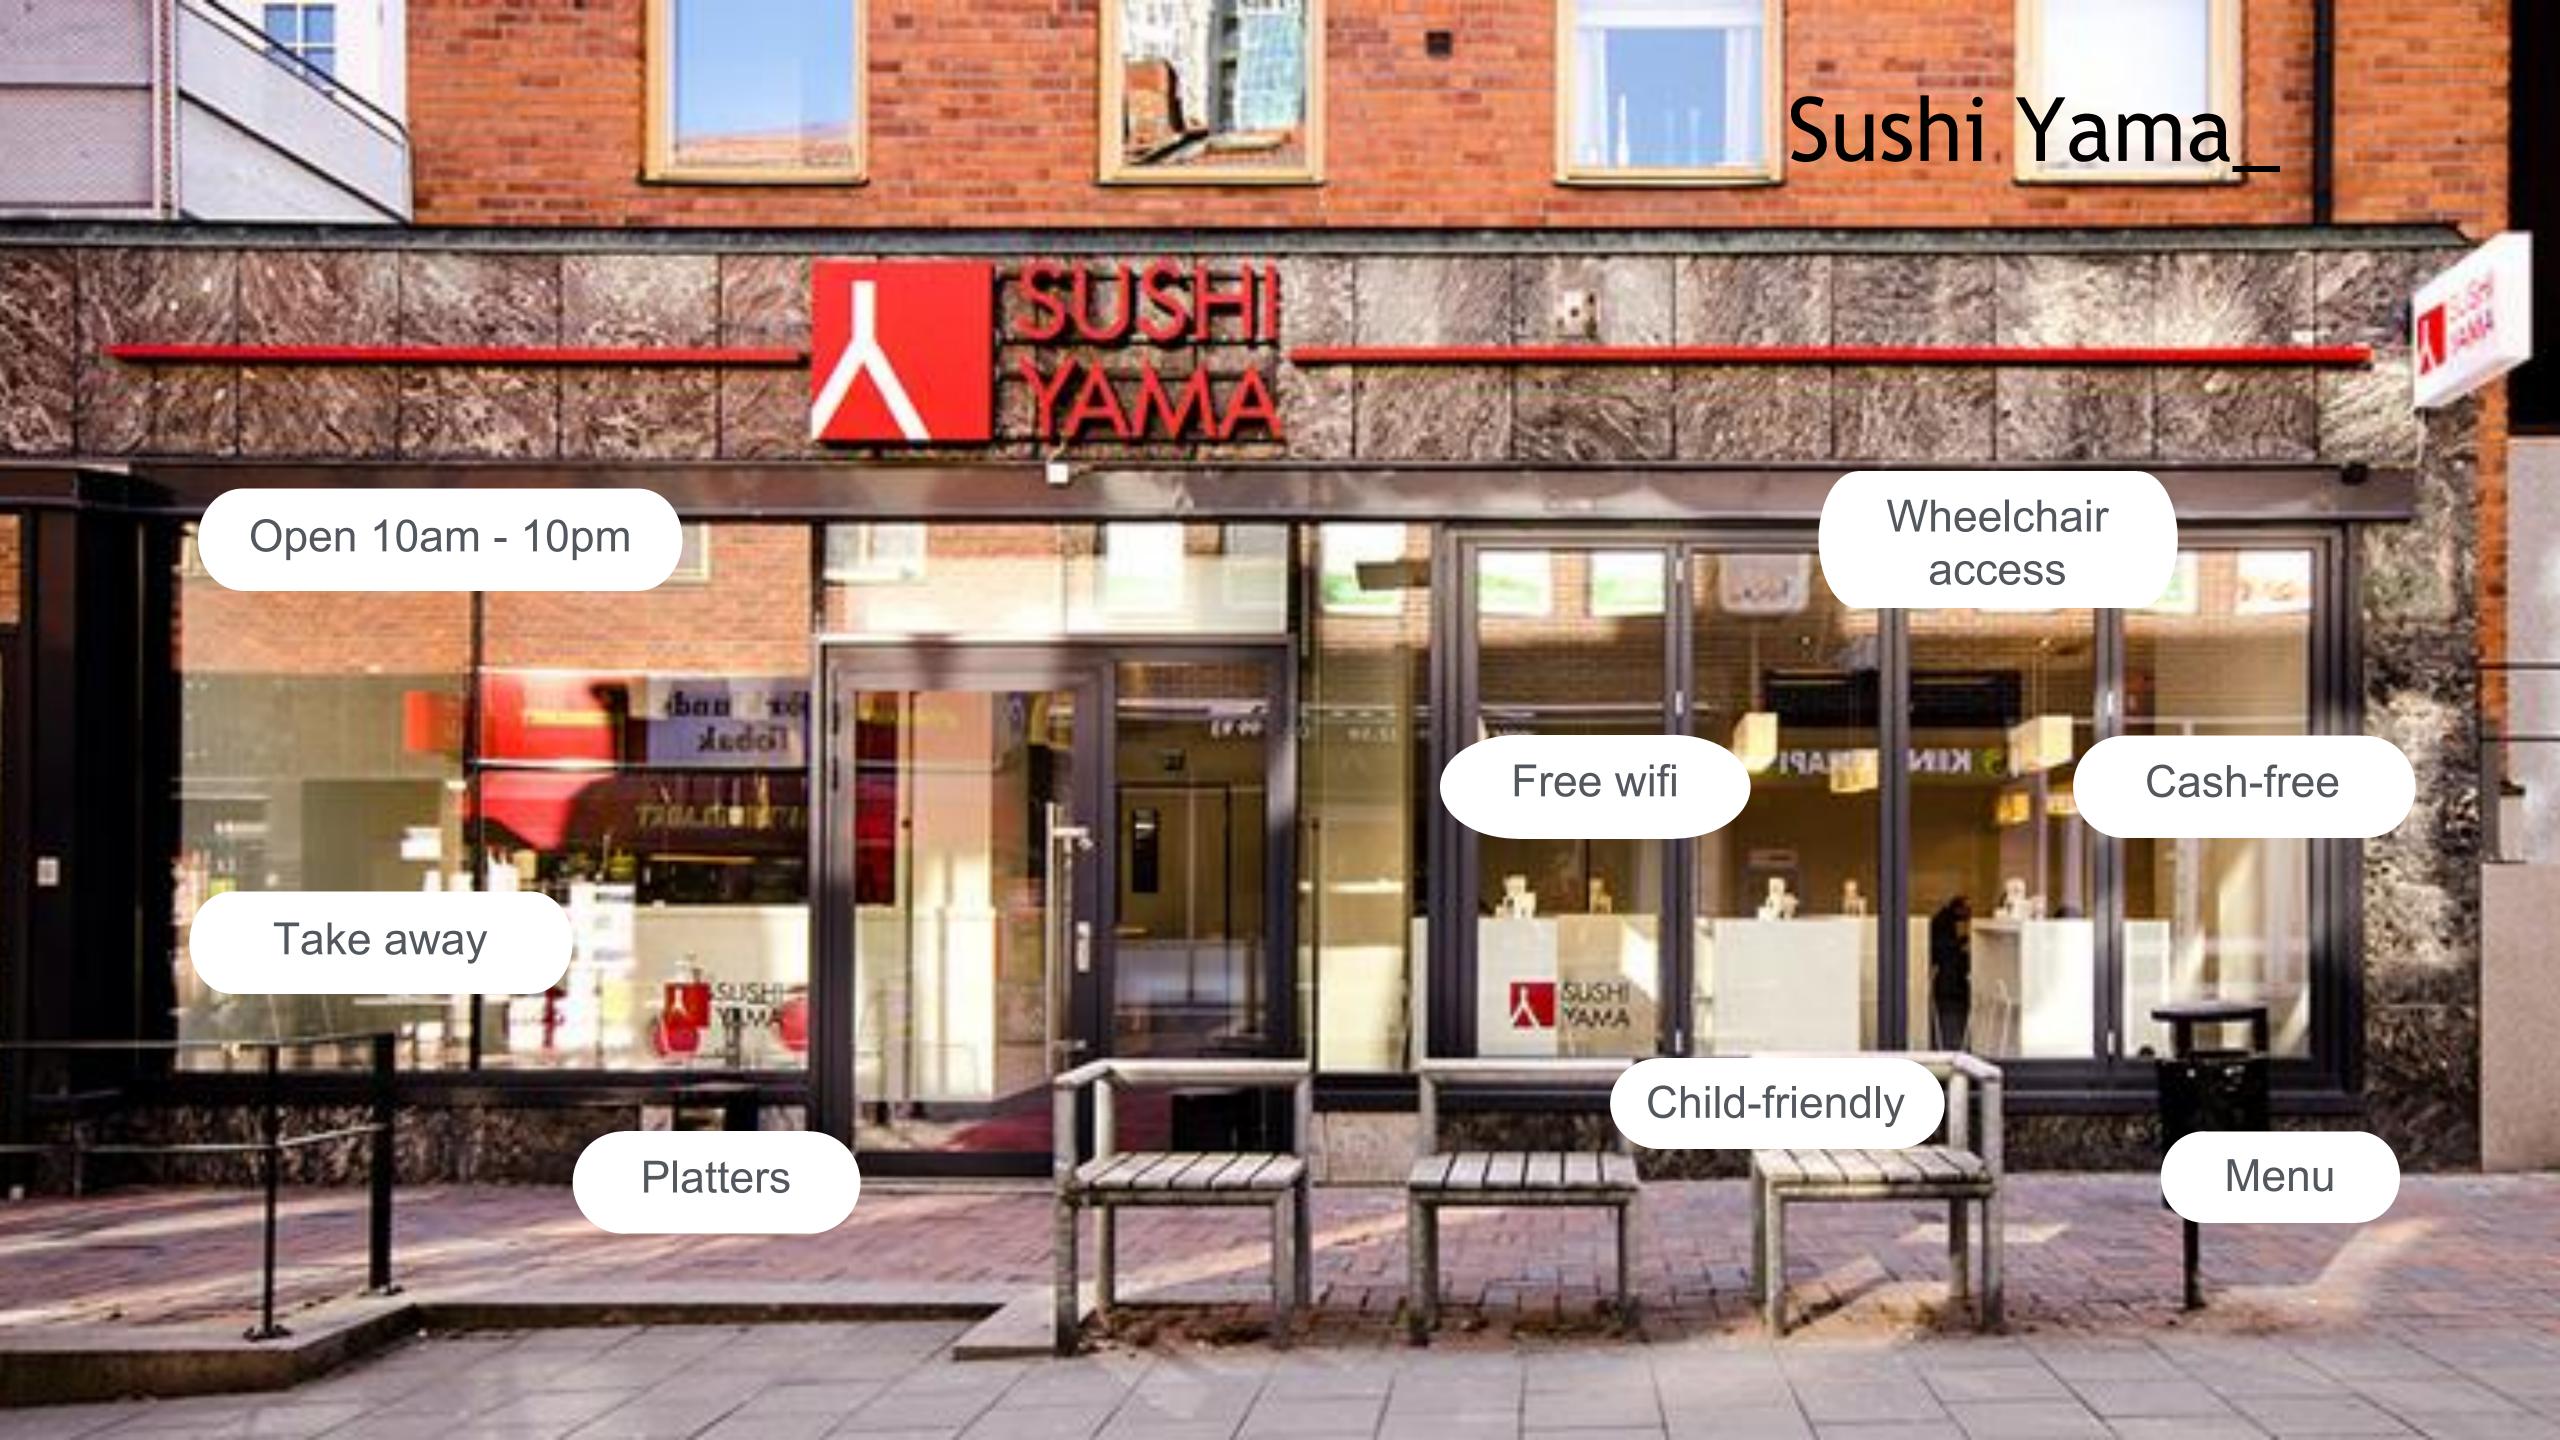

## EVERYWHERE BRAND TRAIT #5: GRANULAR

of hotel searches on mobile are for a specific type of amenity, such as "hotel with an indoor pool" and "hotel with jacuzzi in room."

Google Data, U.S. Mar. 2016.