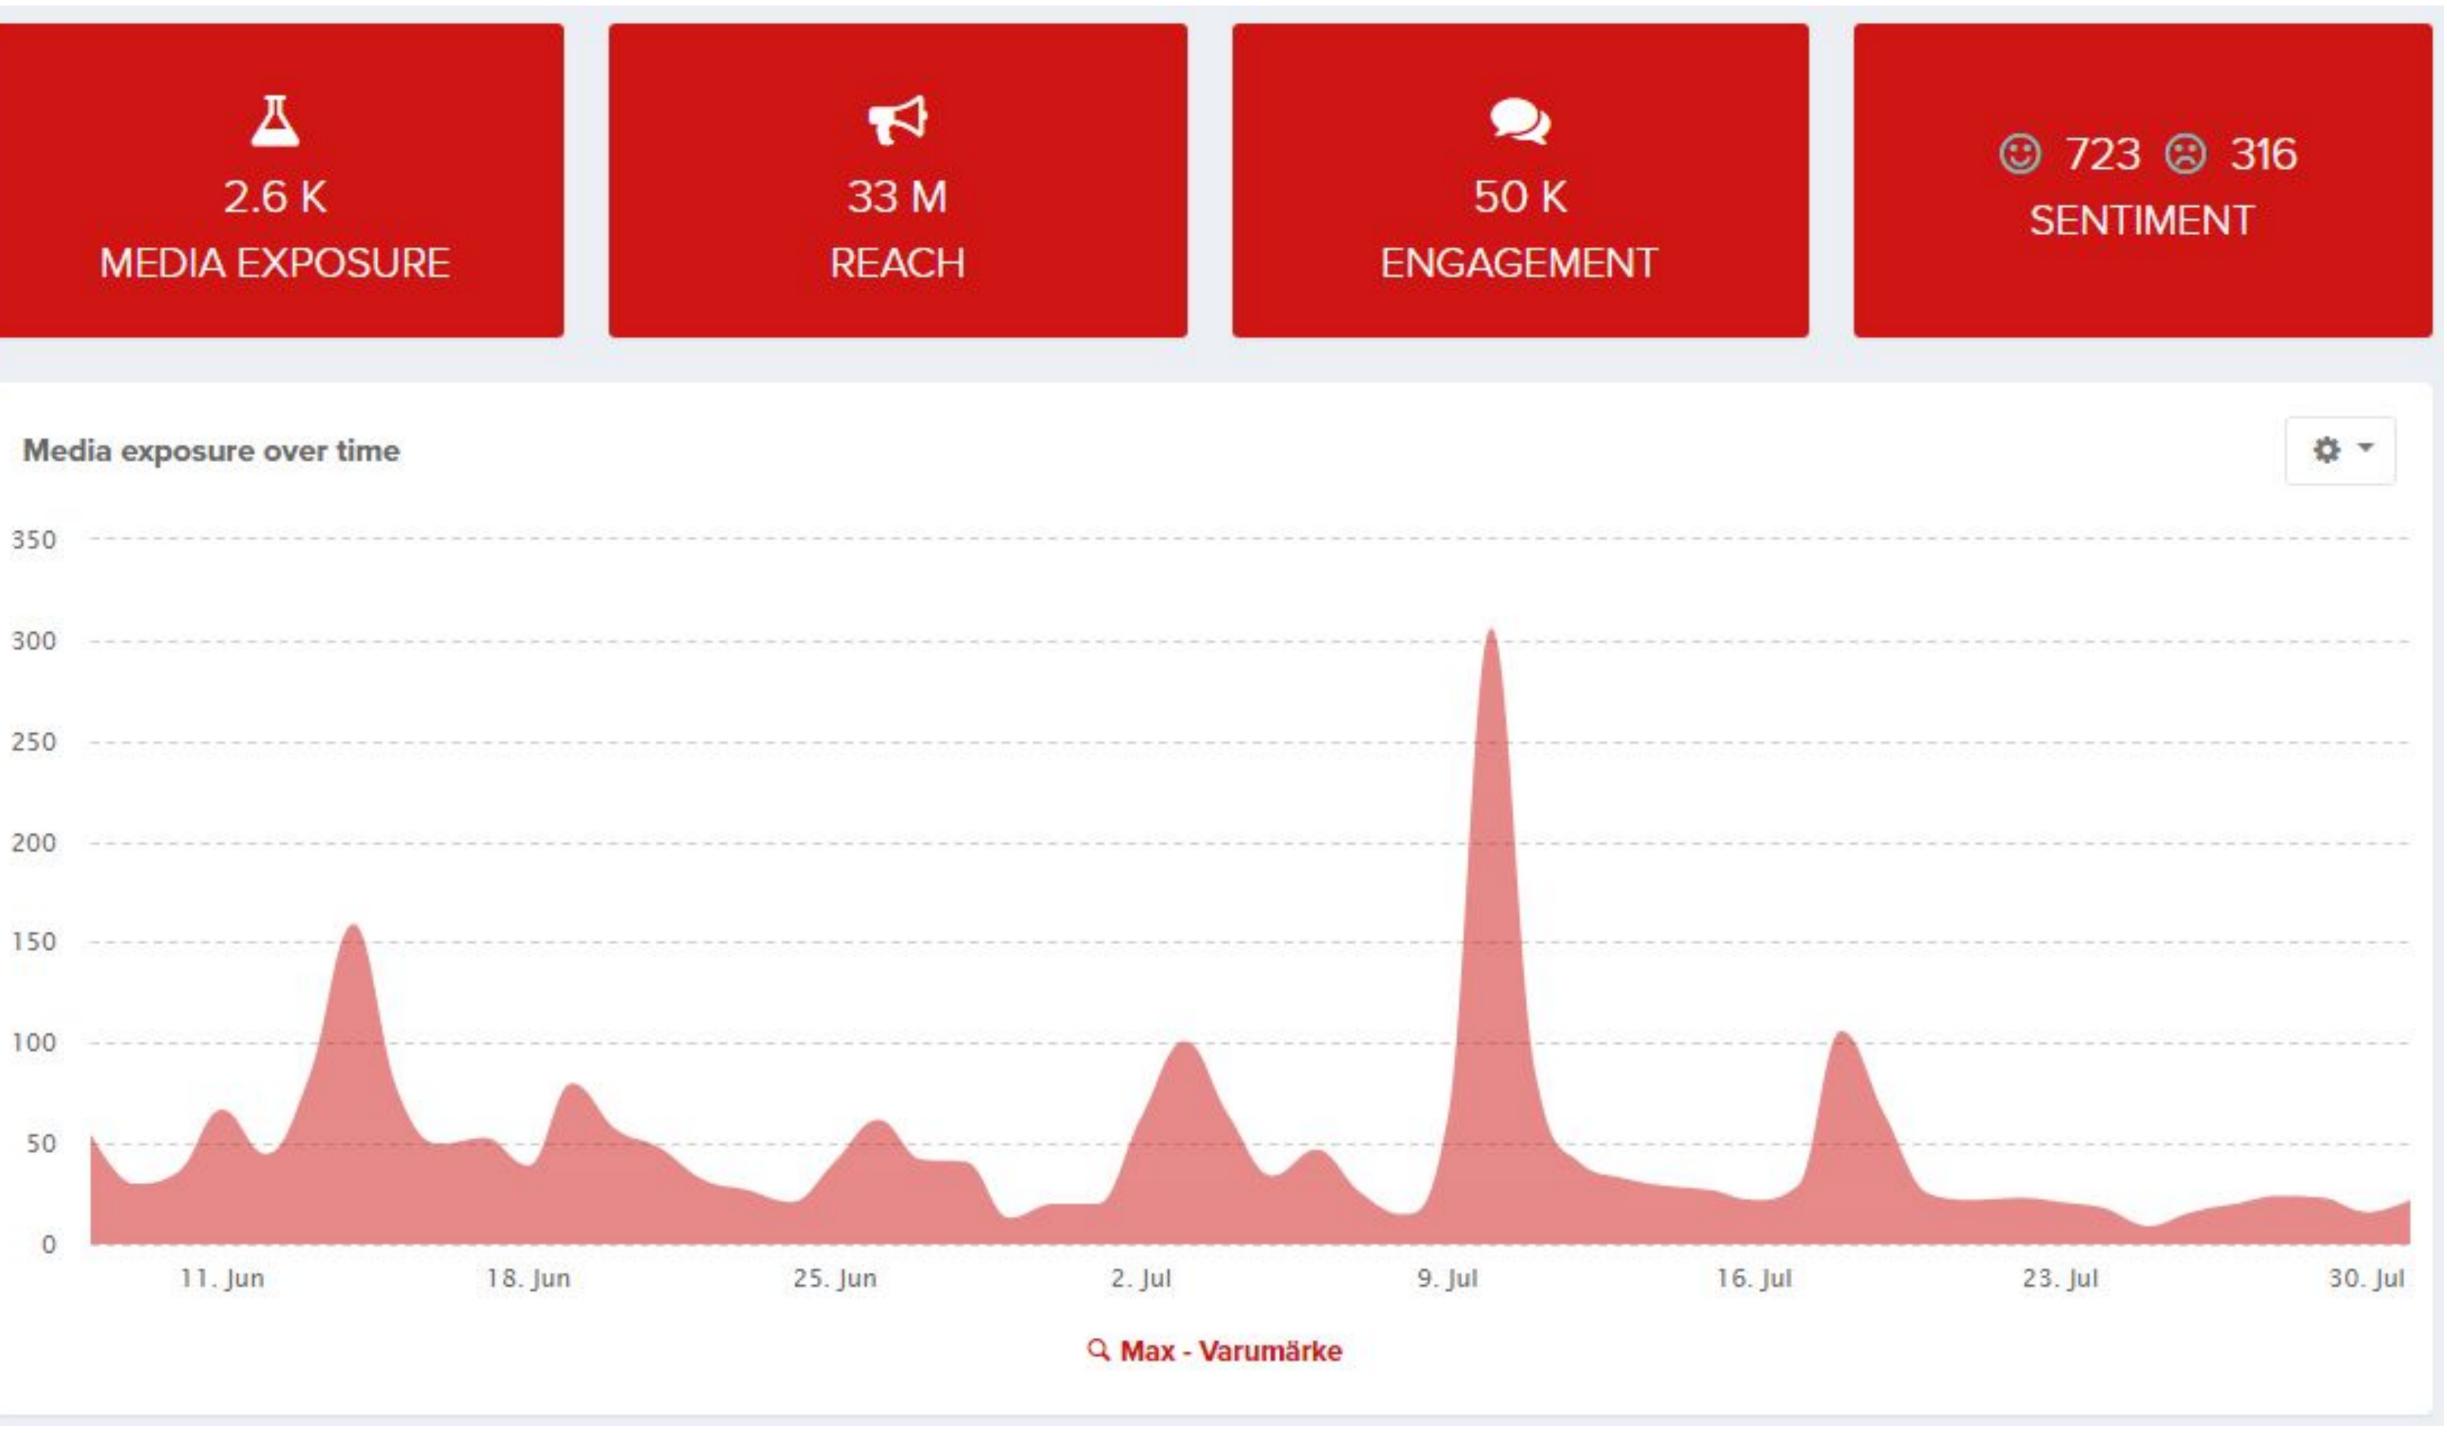

|
|      |                    | 13 min. (                                     |
|      |                    | no labels                                     |
|      |                    |                                               |
|      | Co                 | mment                                         |
|      |                    | Mikael                                        |
|      |                    | Provat d<br>föregåe                           |
|      |                    | 20 min. (                                     |
|      |                    | no labels                                     |
|      | Contraction of the |                                               |
|      |                    |                                               |



## 쓰 2.6 K









STIL REPORTAGE

#### Foodhack: Veganer har skapat en egen meny på Max

Utbudet av vegansk mat är ganska skralt på snabbmatkedjornas menyer, och då gäller det att vara påhittig för att få variation. Nu har en inofficiell Max-meny blivit väldigt populär – efter ett tips i en Facebookgrupp.



Sofia Börjesson











# Are you an Everywhere Brand? yext





14th September 2018