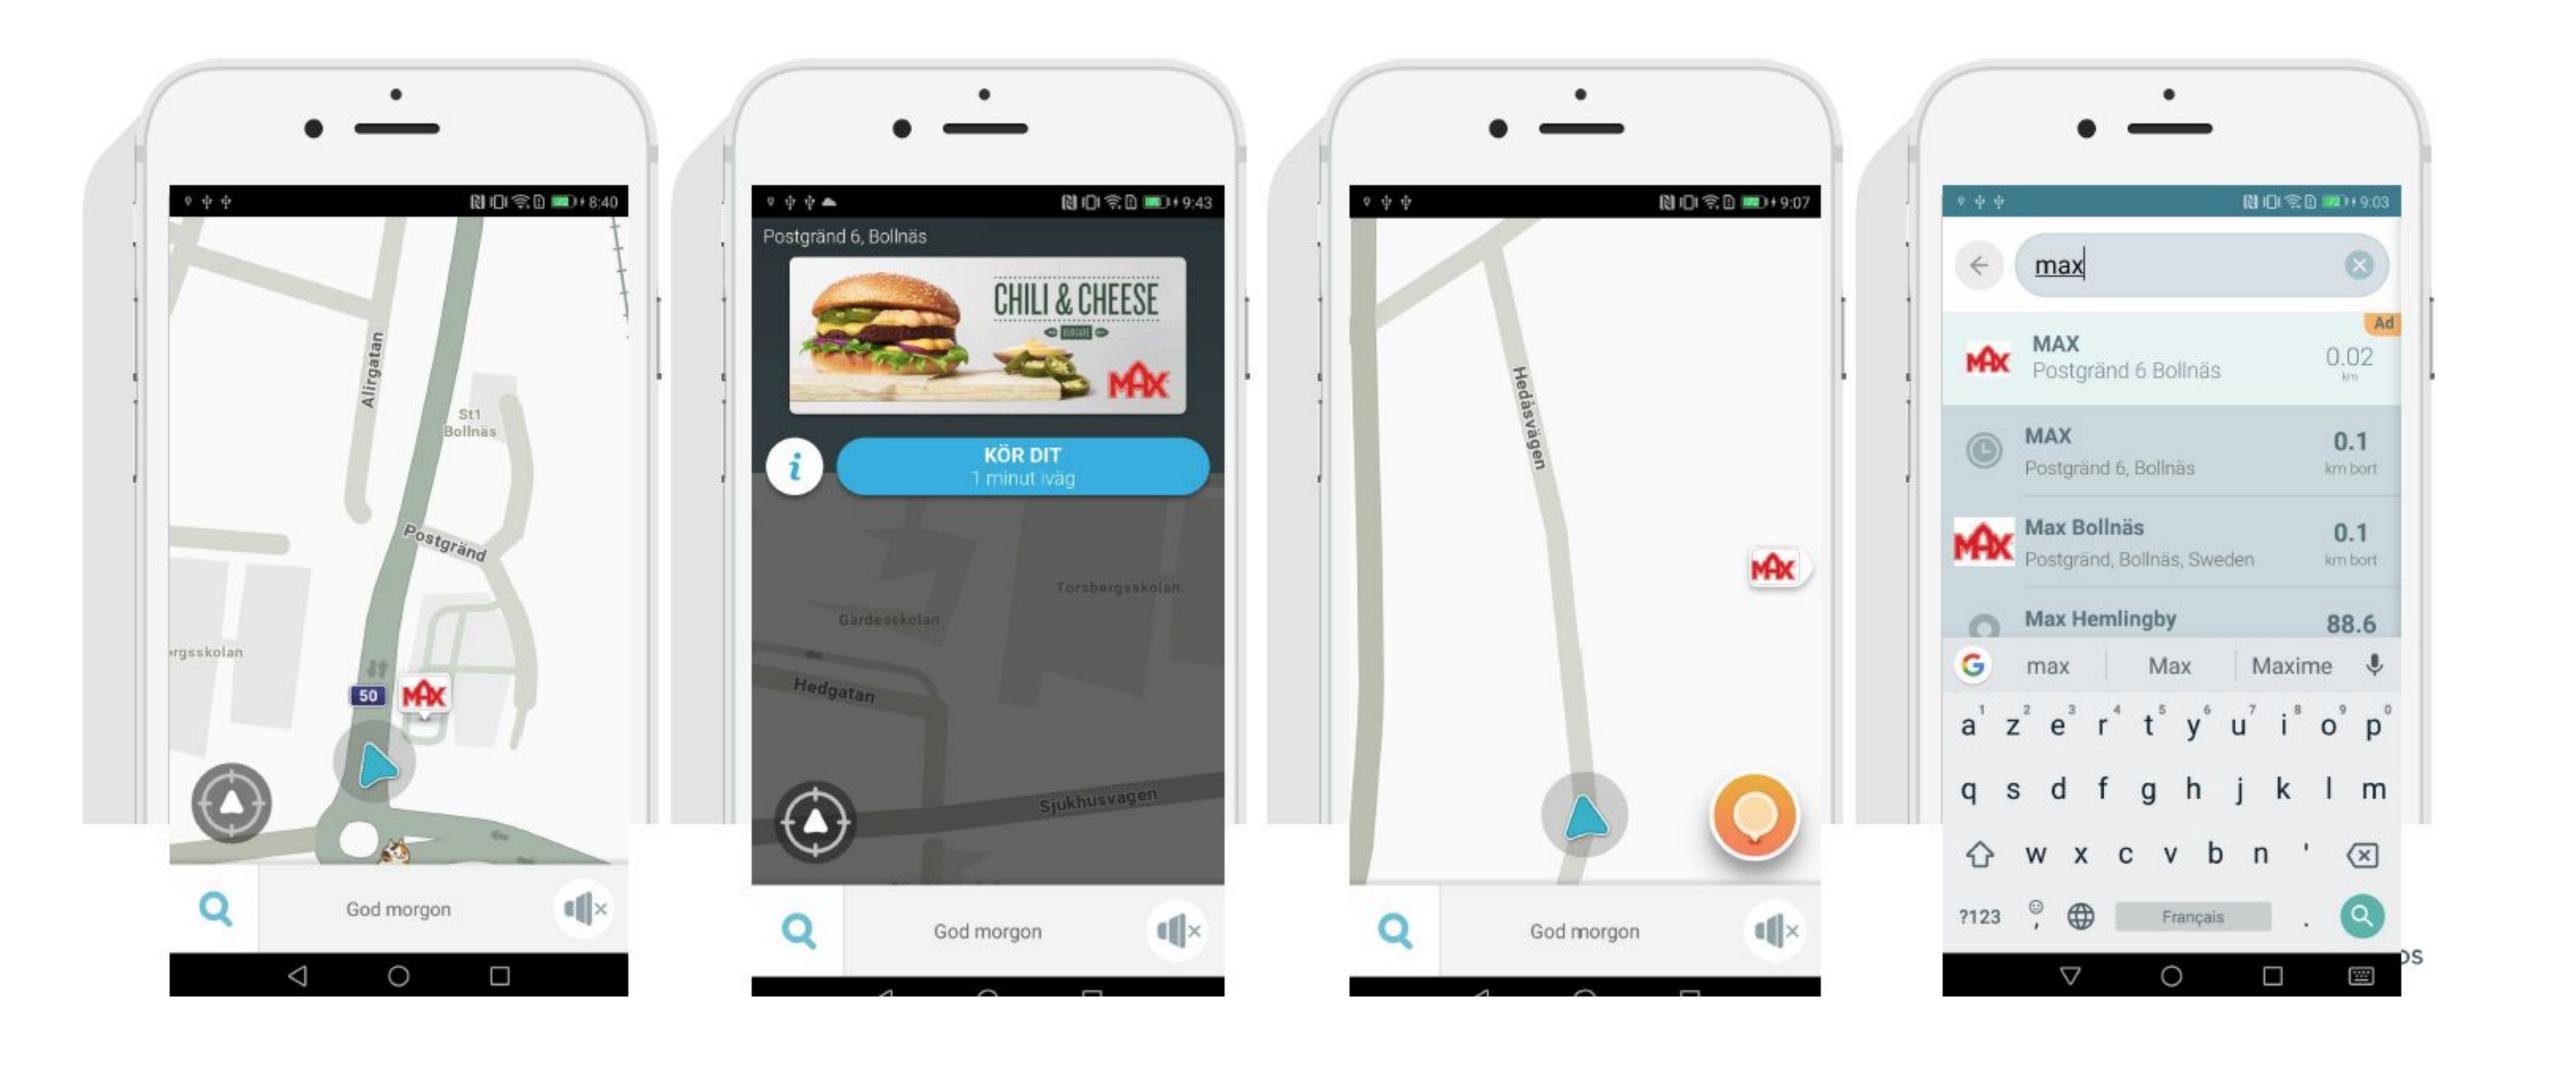

## Max Waze

| Tona | alitet             |                                               |
|------|--------------------|-----------------------------------------------|
|      |                    |                                               |
|      |                    | Senti                                         |
|      |                    |                                               |
|      |                    | 14.                                           |
|      |                    | 1.97K <b>=</b> 1<br>1,493 <b>=</b> 1          |
|      |                    | 834 🔳 1                                       |
| N.C. | New (8)            | 71)                                           |
|      | a New (o           | <u>, , , , , , , , , , , , , , , , , , , </u> |
|      | Sort by            | Latest 🕶                                      |
|      |                    |                                               |
|      | Co                 | mment                                         |
|      | A seal             | Jack S                                        |
|      | Va                 | Haris Mu<br>4 min. a                          |
|      |                    |                                               |
|      |                    | no labels                                     |
|      |                    | elu.                                          |
|      | Re                 | ply                                           |
|      | A                  | Martin<br>Ja! Gör                             |
|      |                    | 13 min. (                                     |
|      |                    | no labels                                     |
|      |                    |                                               |
|      | Co                 | mment                                         |
|      |                    | Mikael                                        |
|      |                    | Provat d<br>föregåe                           |
|      |                    | 20 min. (                                     |
|      |                    | no labels                                     |
|      | Contraction of the |                                               |
|      |                    |                                               |