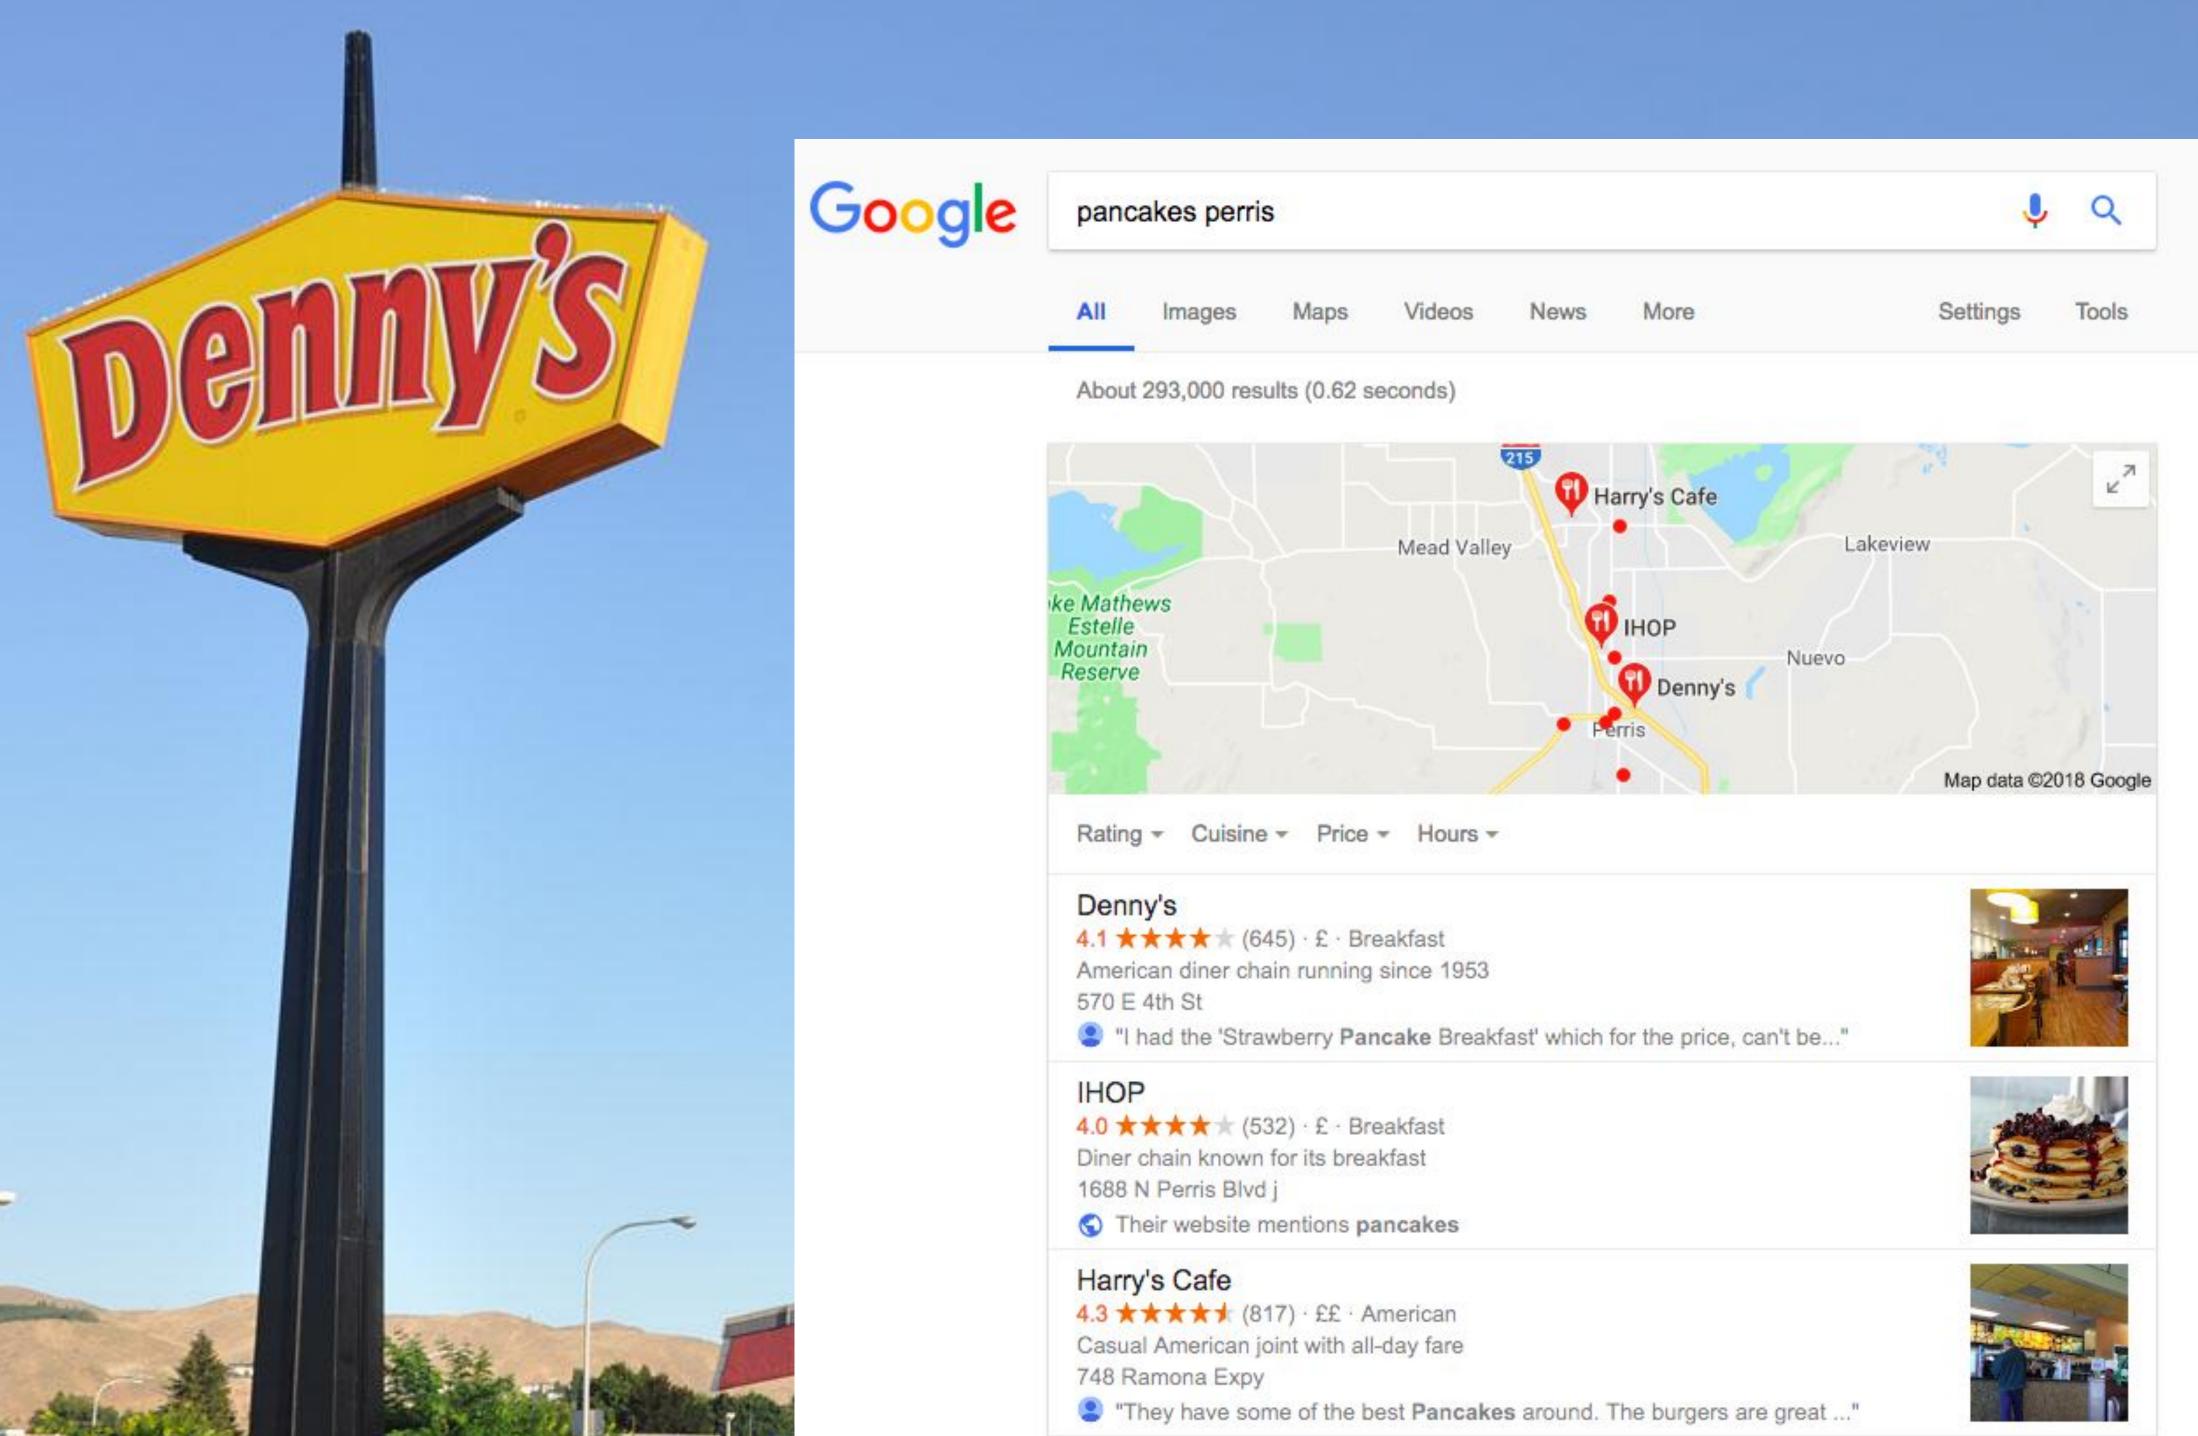

# More customer interaction points than ever with new consumer services

### On average, companies with brick & mortar locations see

### more brand traffic across third-party services than their own website.

SOURCE: Yext Data from 20,107 Business Locations (2017)