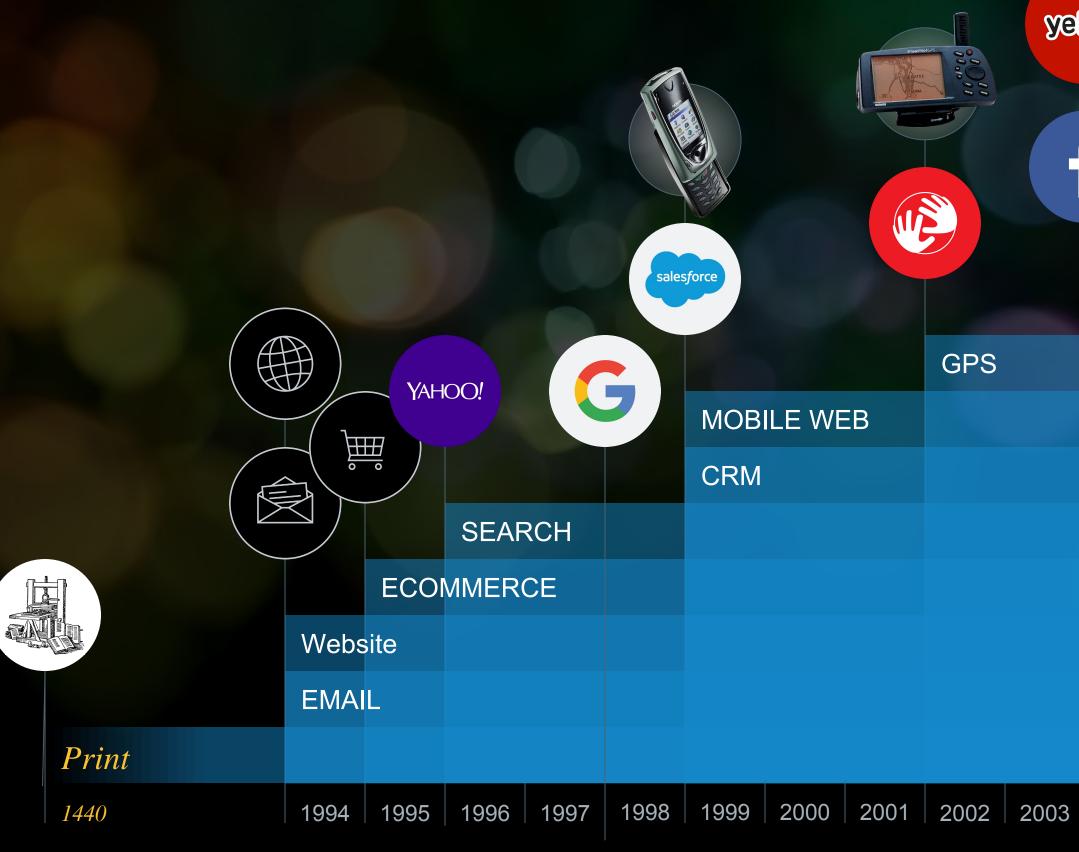

### Sveriges godaste burgare



# 







"A **brand** is the sum of **experiences** your customers have with your products, services, people, locations, events, website, app, and information — no matter where it resides, online or off."









# THE EVERYWHERE BRAND

A brand which exists consistently & accurately across the universe of intelligent services to drive better consumer **discovery**, **engagement**, and **experience**.







7 TRAITS OF THE EVERYWHERE BRAND: **1. CUSTOMER-CENTRIC** 2. ACTIVE **3. ORGANISED** 4. REAL-TIME **5. GRANULAR** 6. RESPONSIVE 7. INNOVATIVE



### EVERYWHERE BRAND TRAIT #1: CUSTOMER-CENTRIC



### THE CUSTOMER IS HERE

### YOU ARE HERE





# TAKE OUT YOUR PHONE

Ð













# More customer interaction points than ever with new consumer services









### On average, companies with brick & mortar locations see

### more brand traffic across third-party services than their own website.

SOURCE: Yext Data from 20,107 Business Locations (2017)



#### A new channel for customer engagement

#### Website & Mobile Website







#### 73% of high-intent traffic is going to new services

Study of 20,107 business locations conducted by Yext in February 2017. "High-intent traffic" represents mobile searches for nearby businesses.





#### McKinsey&Company Retail

#### Our Insights

How We Help Clients

Article March 2014

# The three Cs of customer satisfaction: Consistency, consistency, consistency

By Alfonso Pulido, Dorian Stone, and John Strevel





144000000



**TOUCHING WIRES CAUSES** 2. \$200 FINE 2.



## EVERYWHERE BRAND TRAIT