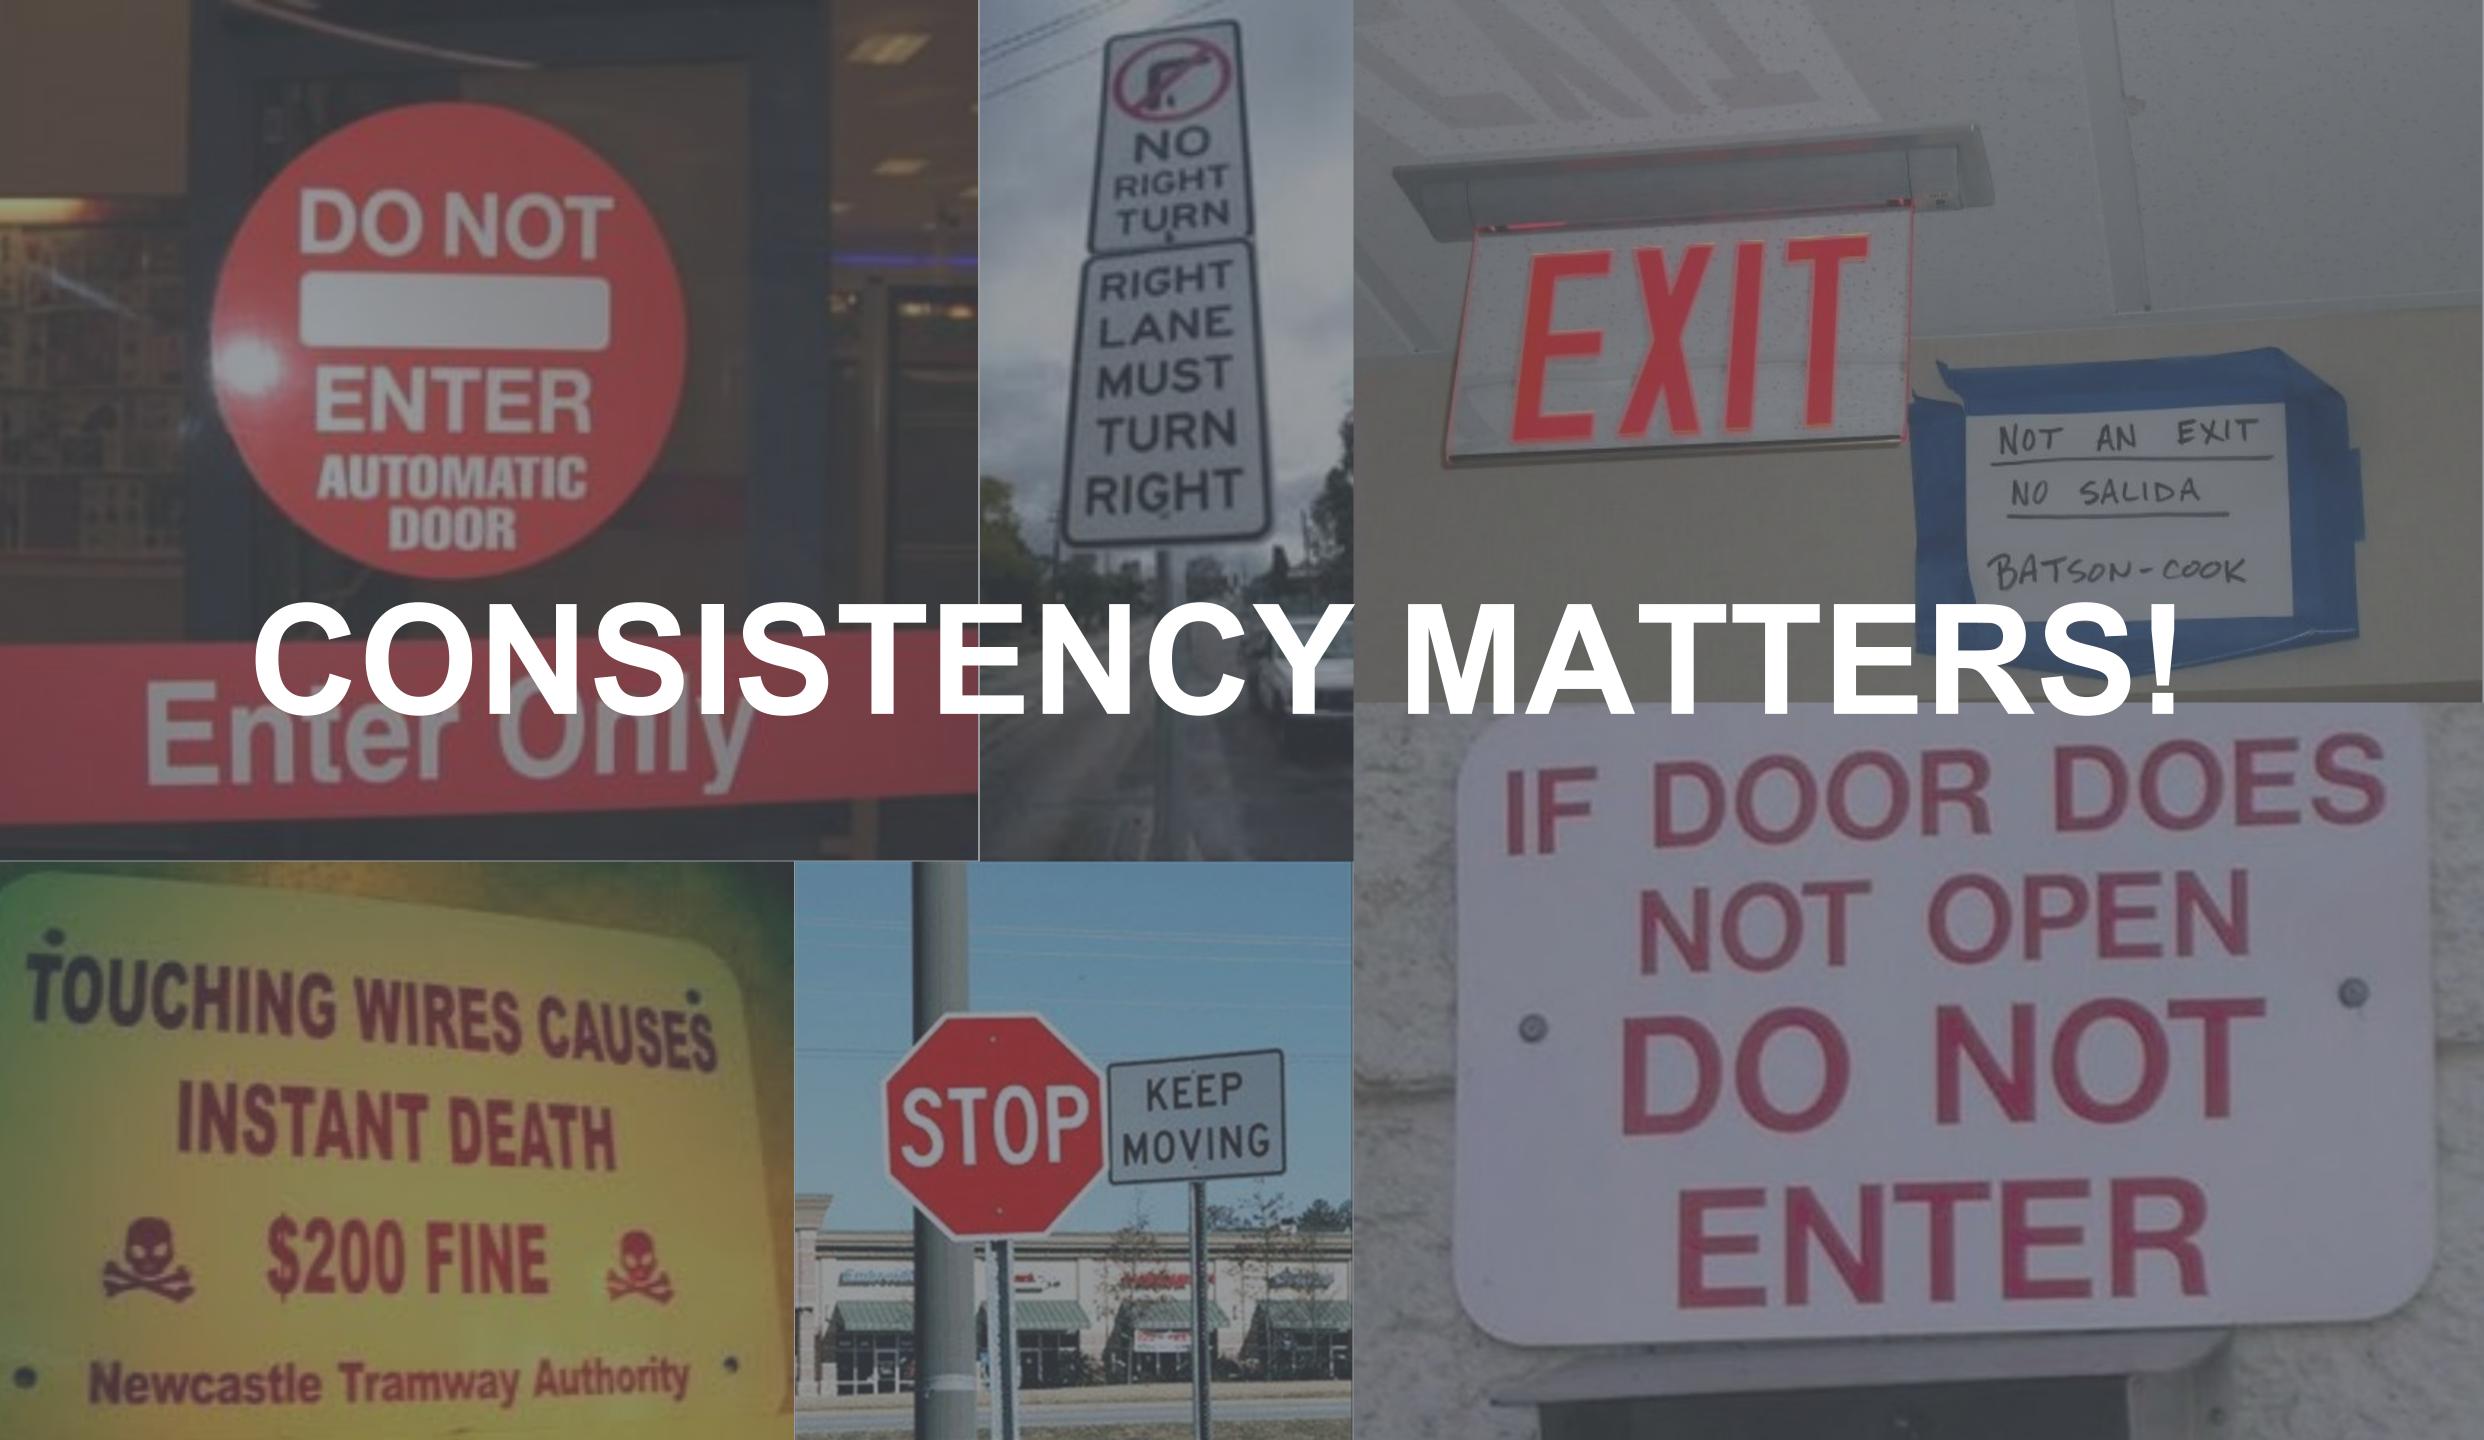

# The three Cs of customer satisfaction: Consistency, consistency, consistency

By Alfonso Pulido, Dorian Stone, and John Strevel

144000000

**TOUCHING WIRES CAUSES** 2. \$200 FINE 2.