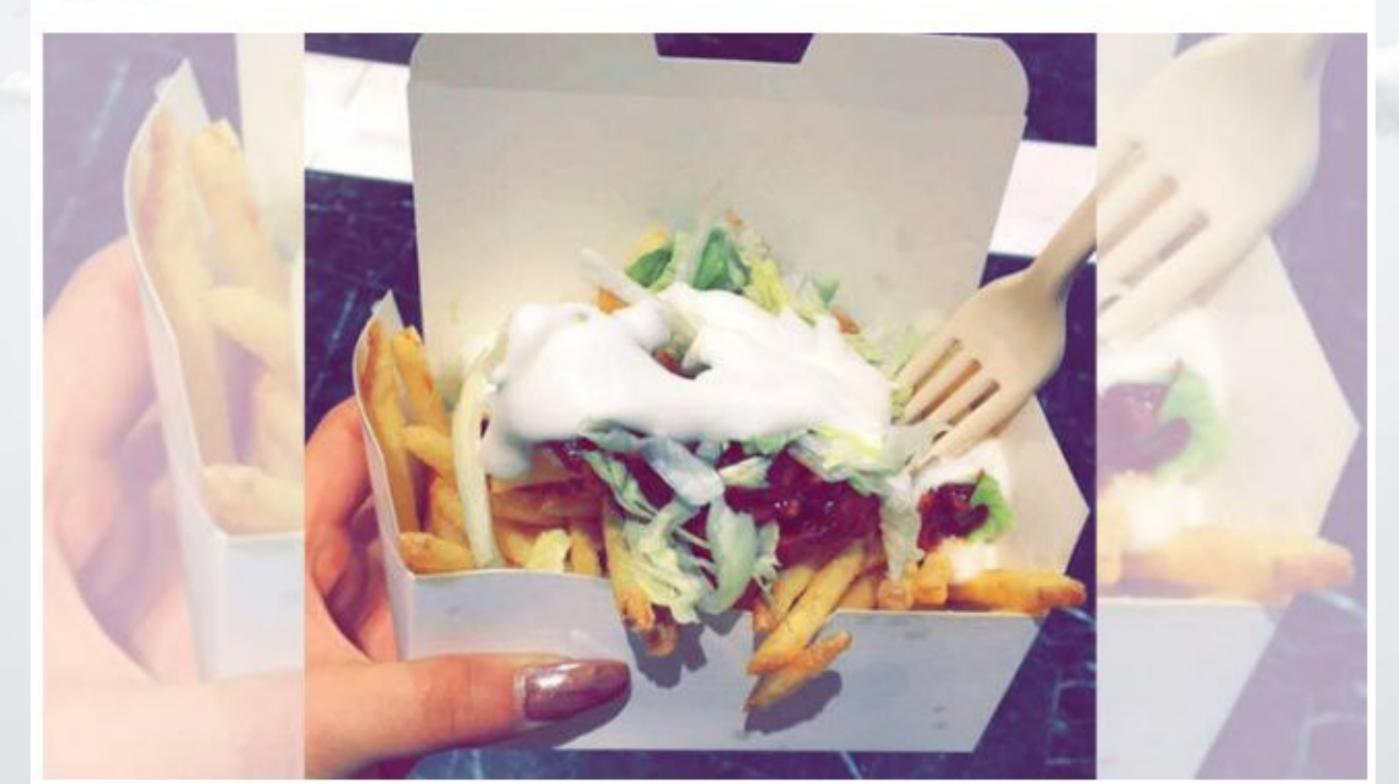

#### Foodhack: Veganer har skapat en egen meny på Max

Utbudet av vegansk mat är ganska skralt på snabbmatkedjornas menyer, och då gäller det att vara påhittig för att få variation. Nu har en inofficiell Max-meny blivit väldigt populär – efter ett tips i en Facebookgrupp.