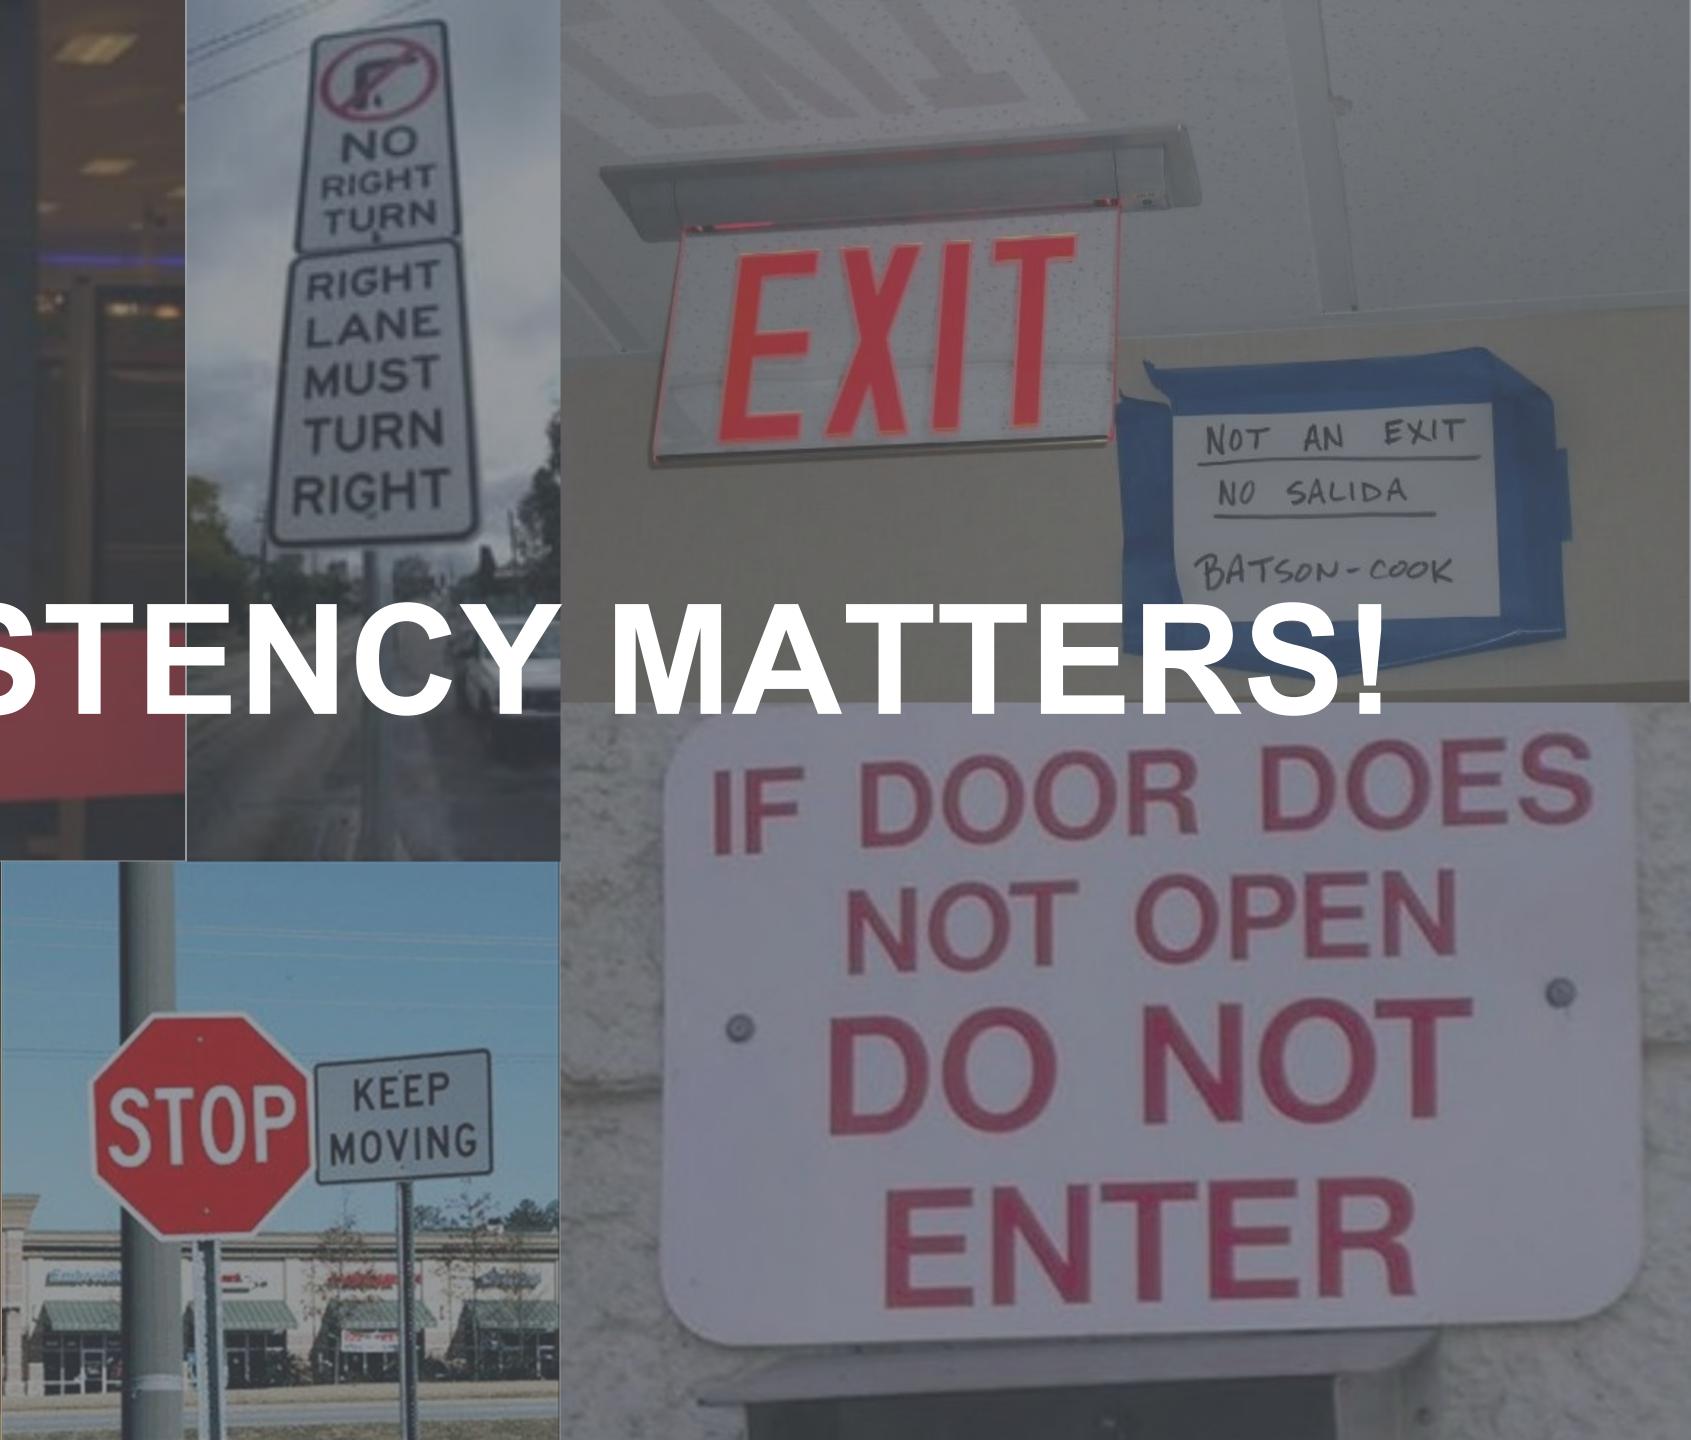

# The three Cs of customer satisfaction: Consistency, consistency, consistency

By Alfonso Pulido, Dorian Stone, and John Strevel

144000000

**TOUCHING WIRES CAUSES** 2. \$200 FINE 2.