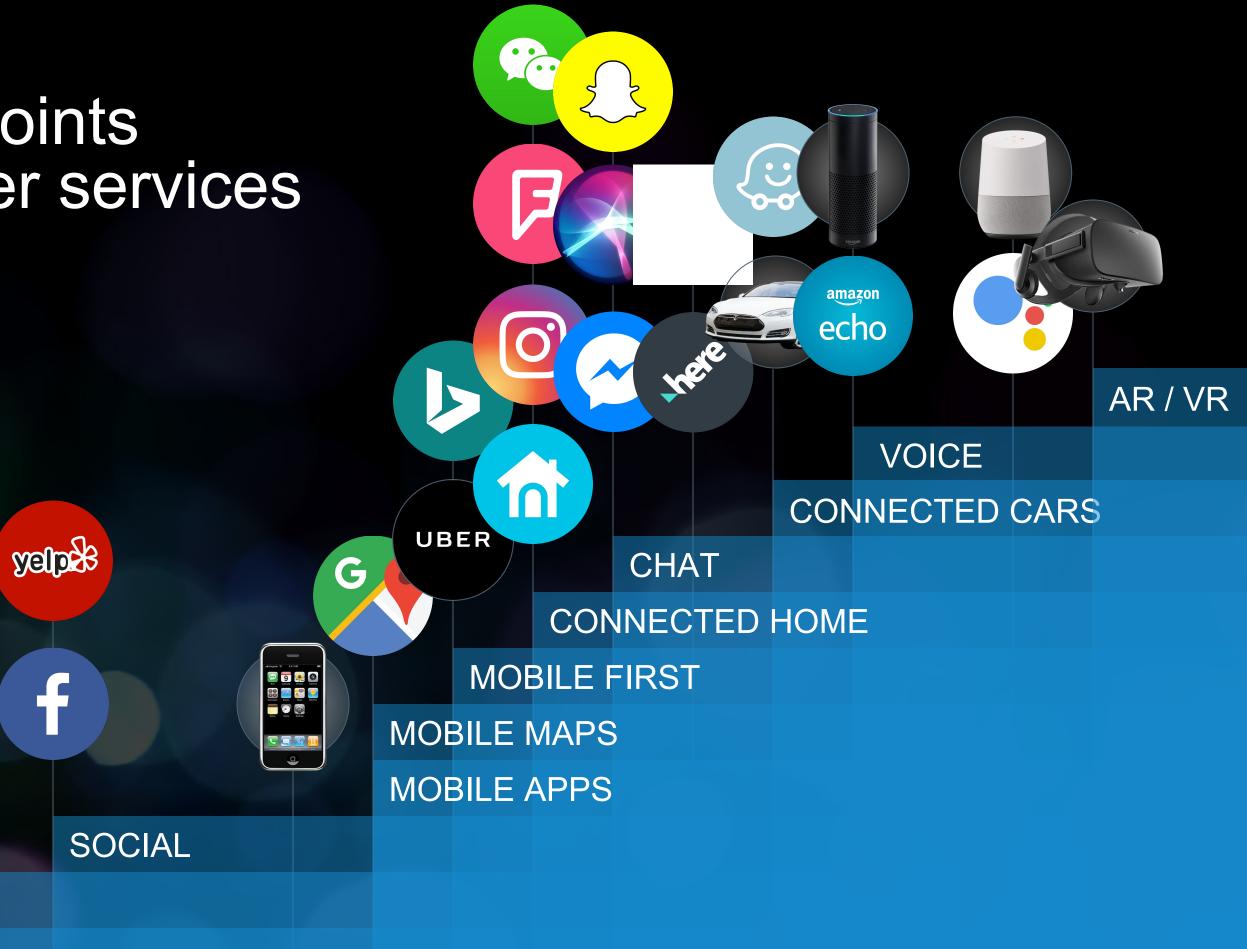

# Sveriges godaste burgare



# 







"A **brand** is the sum of **experiences** your customers have with your products, services, people, locations, events, website, app, and information — no matter where it resides, online or off."









# THE EVERYWHERE BRAND

A brand which exists consistently & accurately across the universe of intelligent services to drive better consumer **discovery**, **engagement**, and **experience**.







7 TRAITS OF THE EVERYWHERE BRAND: **1. CUSTOMER-CENTRIC** 2. ACTIVE **3. ORGANISED** 4. REAL-TIME **5. GRANULAR** 6. RESPONSIVE 7. INNOVATIVE



### EVERYWHERE BRAND TRAIT #1: CUSTOMER-CENTRIC



### THE CUSTOMER IS HERE

### YOU ARE HERE





# TAKE OUT YOUR PHONE

Ð













# More customer interaction points than ever with new consumer services









### On average, companies with brick & mortar locations see

### more brand traffic across third-party services than their own website.

SOURCE: Yext Data from 20,107 Business Locations (2017)



#### A new channel for customer engagement

#### Website & Mobile Website







#### 73% of high-intent traffic is going to new services

Study of 20,107 business locations conducted by Yext in February 2017. "High-intent traffic" represents mobile searches for nearby businesses.





#### McKinsey&Company Retail

#### Our Insights

How We Help Clients

Article March 2014

# The three Cs of customer satisfaction: Consistency, consistency, consistency

By Alfonso Pulido, Dorian Stone, and John Strevel





144000000



**TOUCHING WIRES CAUSES** 2. \$200 FINE 2.



## EVERYWHERE BRAND TRAIT #