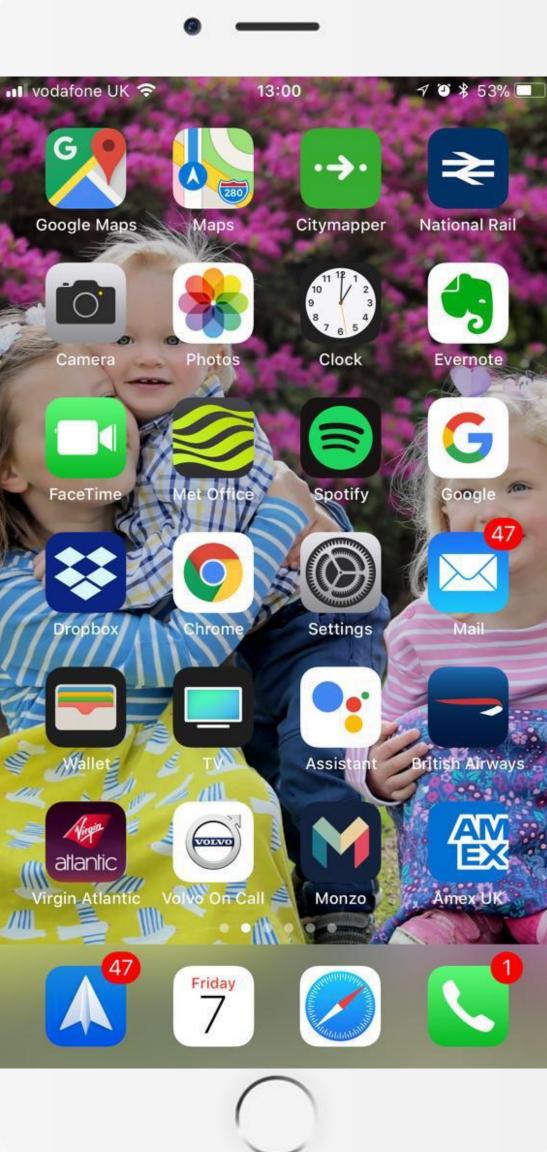

# More customer interaction points than ever with new consumer services

### On average, companies with brick & mortar locations see

### more brand traffic across third-party services than their own website.

SOURCE: Yext Data from 20,107 Business Locations (2017)