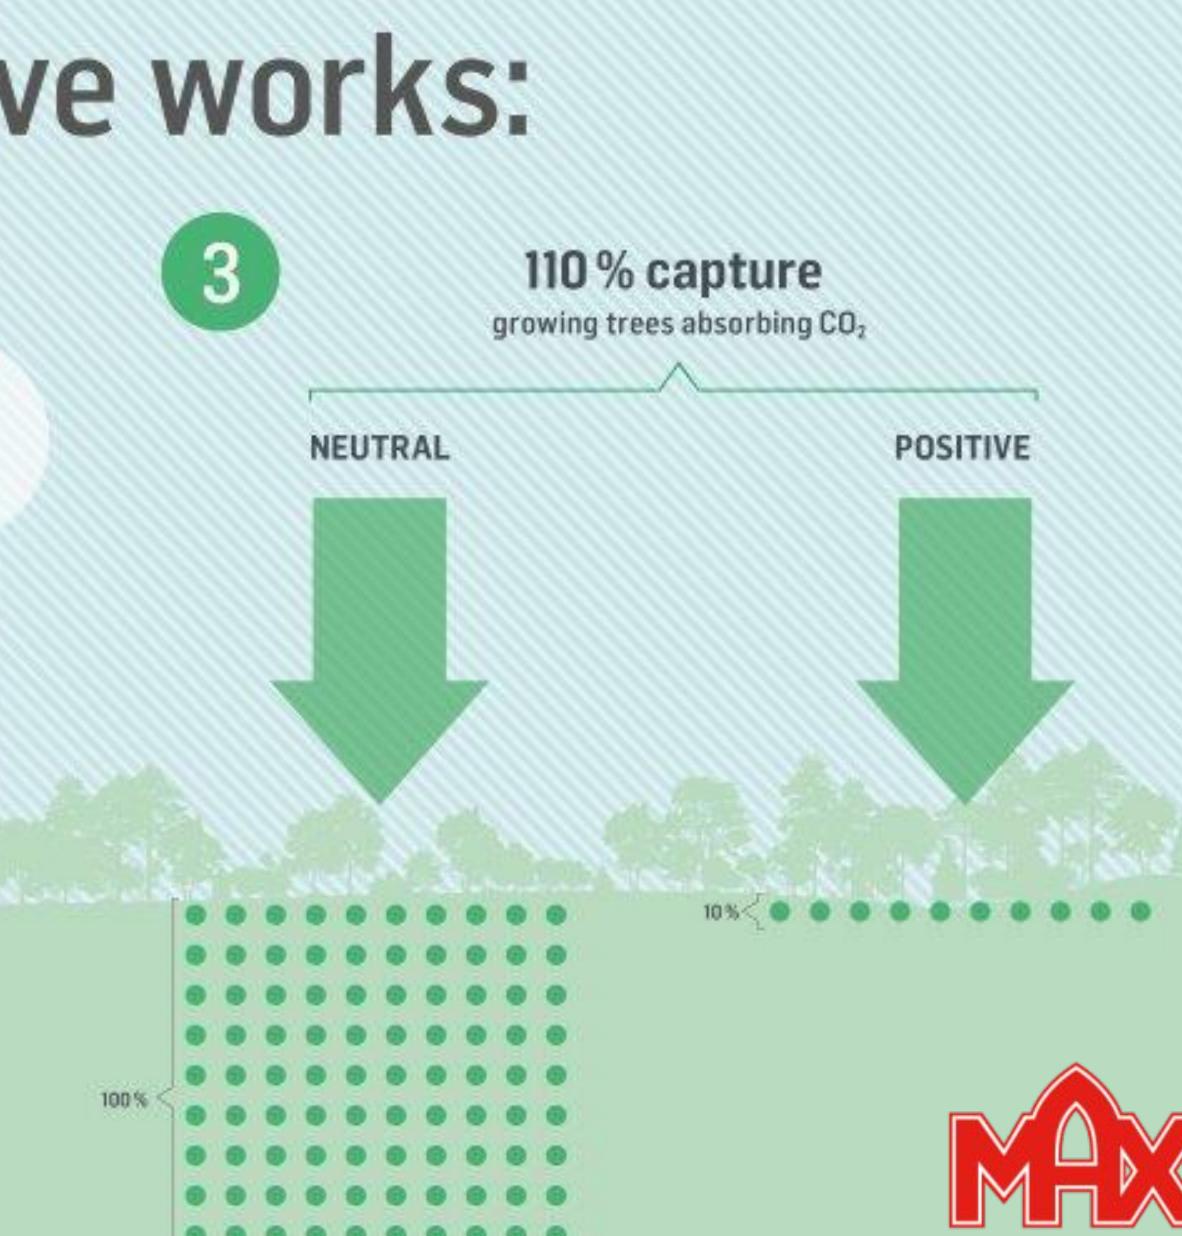

# How climate positive works:

Sveriges godaste burgare

Vithar inte bara kött på menye. Men det kött vi har är alltid helt och hältet från Sverige

Pommes ar Lregel 6 5 cm långa, och serve

tentte a

Bettillion