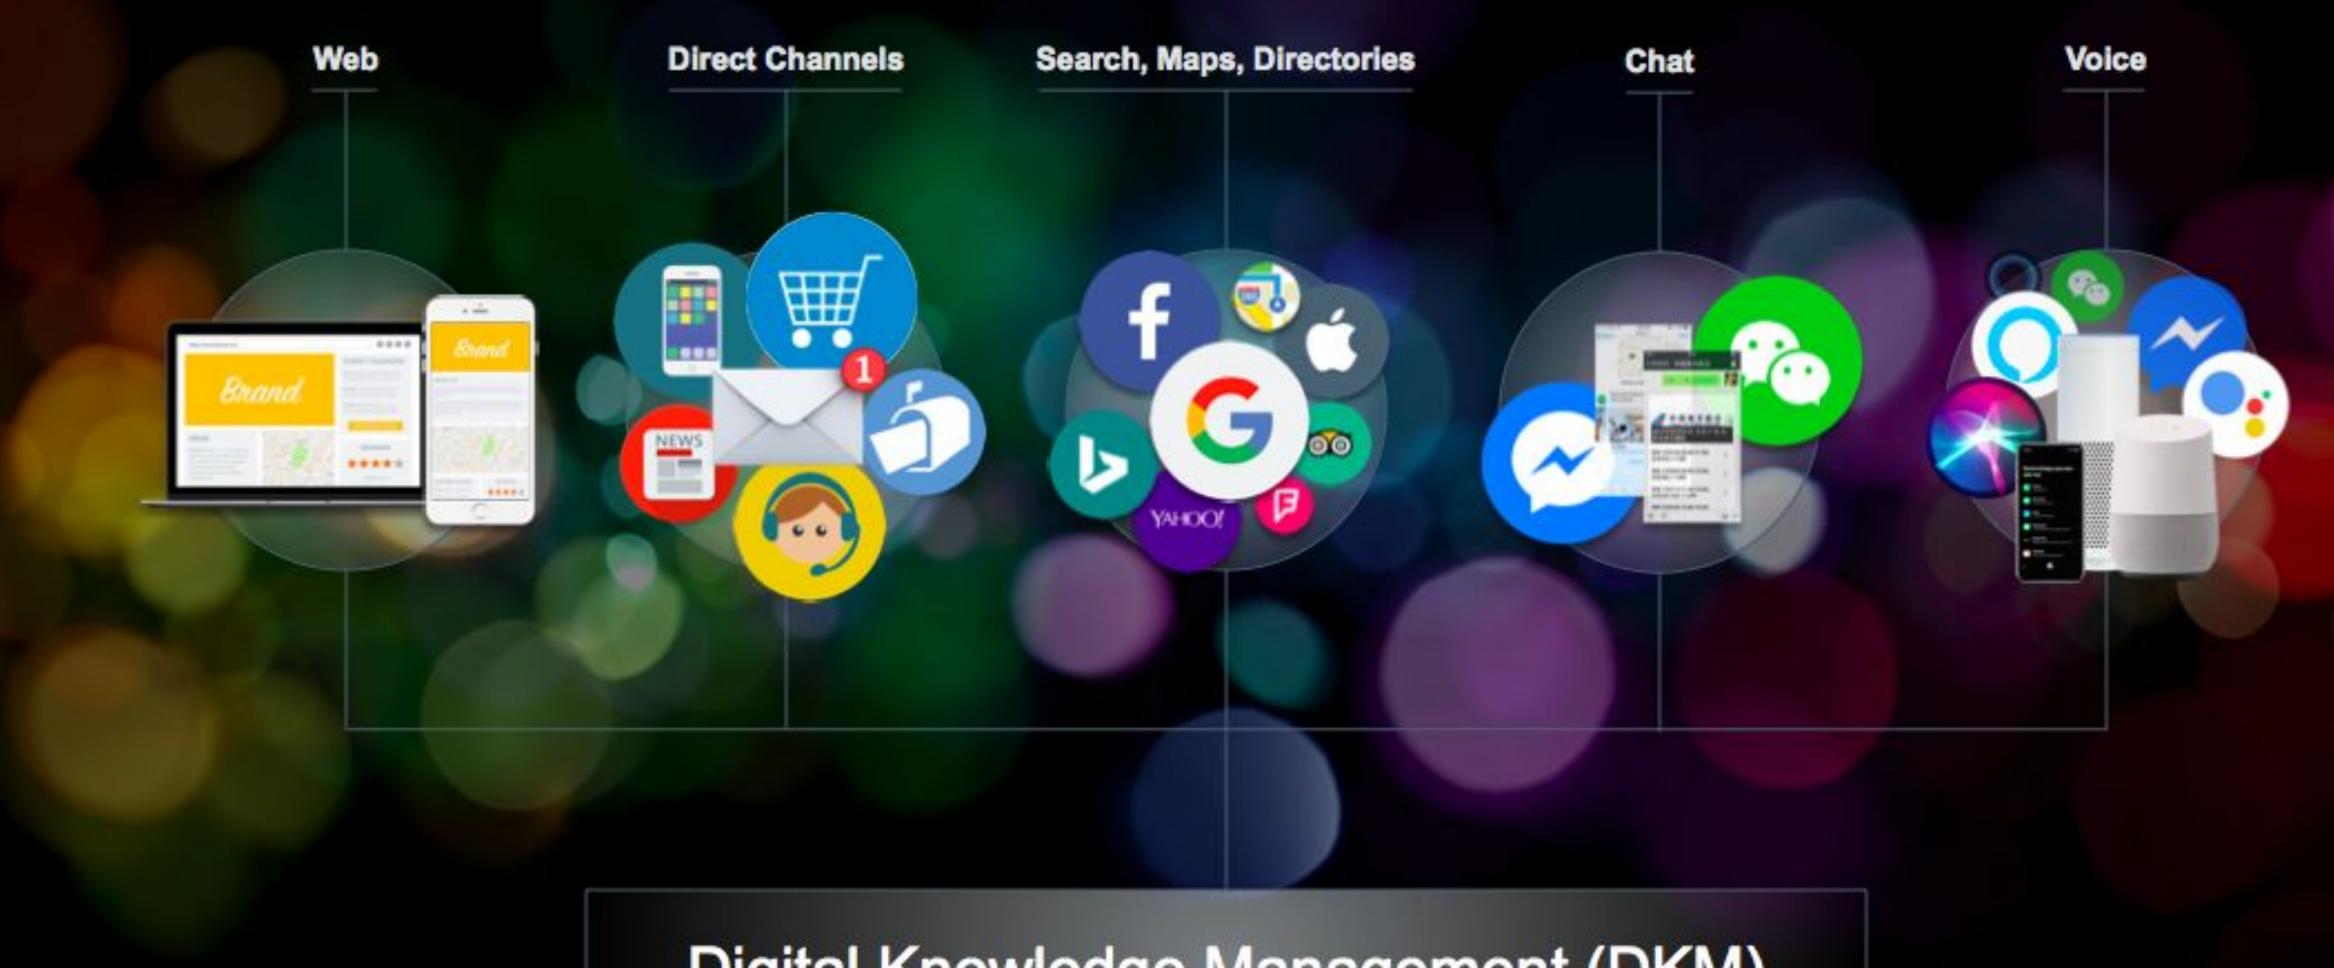

# More customer interaction points than ever with new consumer services

### On average, companies with brick & mortar locations see

### more brand traffic across third-party services than their own website.

SOURCE: Yext Data from 20,107 Business Locations (2017)