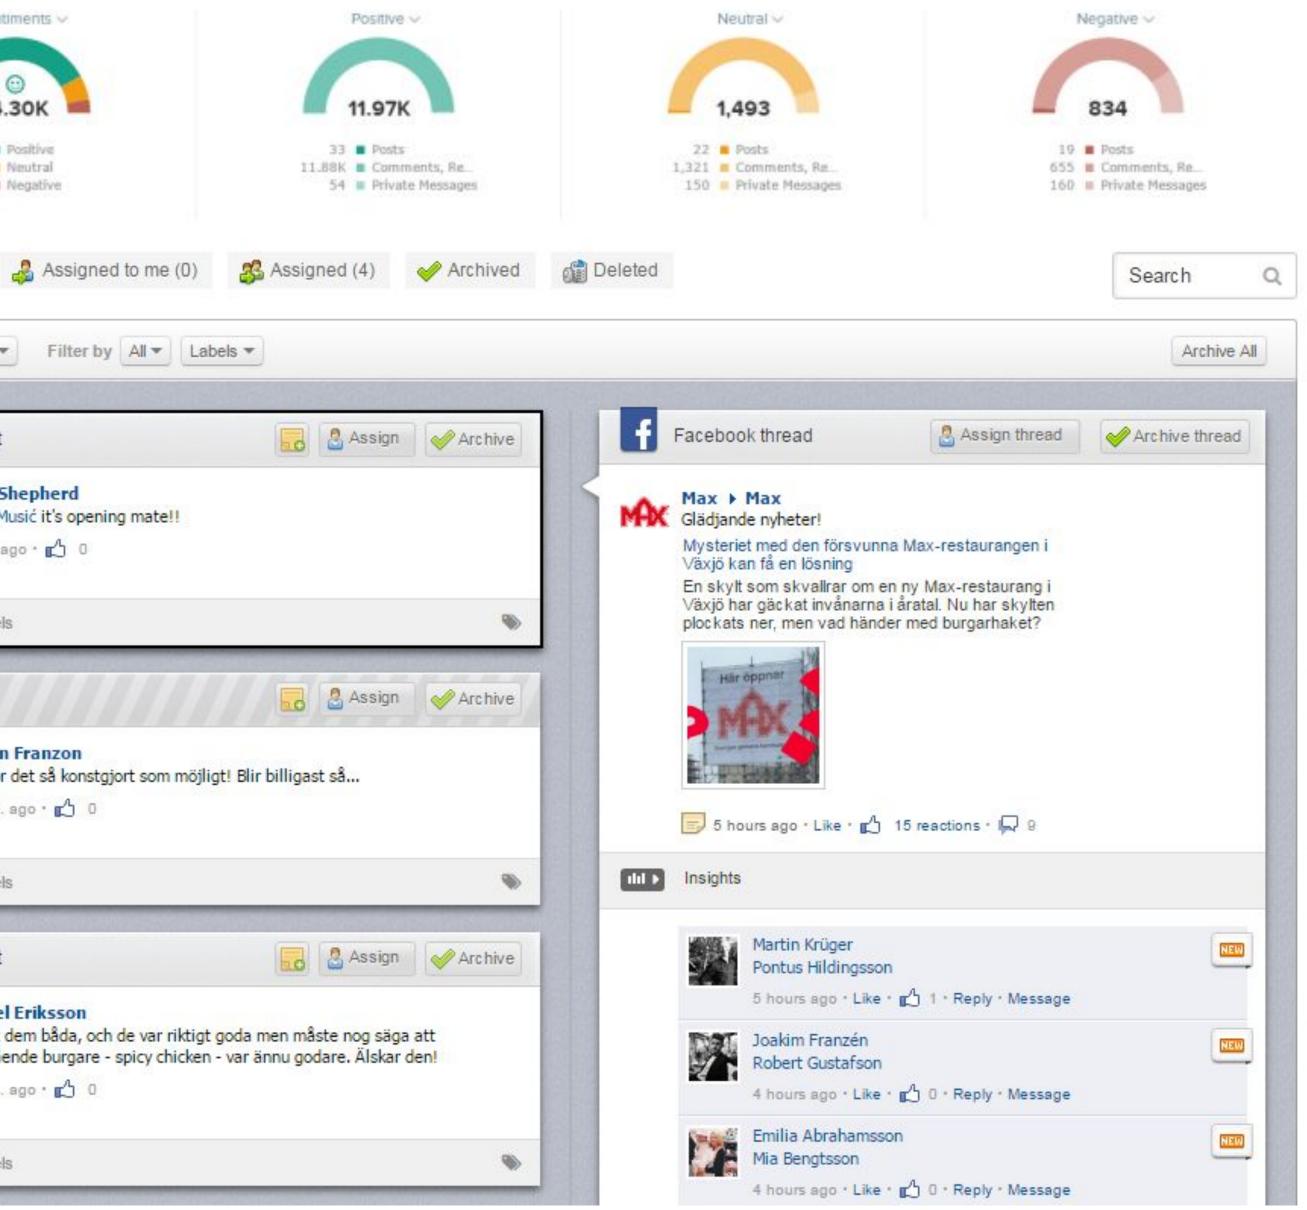

## Max Waze

| Tona | alitet             |                                               |
|------|--------------------|-----------------------------------------------|
|      |                    |                                               |
|      |                    | Senti                                         |
|      |                    |                                               |
|      |                    | 14.                                           |
|      |                    | 1.97K <b>=</b> 1<br>1,493 <b>=</b> 1          |
|      |                    | 834 🔳 1                                       |
| N.C. | New (8)            | 71)                                           |
|      | a New (o           | <u>, , , , , , , , , , , , , , , , , , , </u> |
|      | Sort by            | Latest 🕶                                      |
|      |                    |                                               |
|      | Co                 | mment                                         |
|      | A seal             | Jack S                                        |
|      | Va                 | Haris Mu<br>4 min. a                          |
|      |                    |                                               |
|      |                    | no labels                                     |
|      |                    | elu.                                          |
|      | Re                 | ply                                           |
|      | A                  | Martin<br>Ja! Gör                             |
|      |                    | 13 min. (                                     |
|      |                    | no labels                                     |
|      |                    |                                               |
|      | Co                 | mment                                         |
|      |                    | Mikael                                        |
|      |                    | Provat d<br>föregåe                           |
|      |                    | 20 min. (                                     |
|      |                    | no labels                                     |
|      | Contraction of the |                                               |
|      |                    |                                               |

## 쓰 2.6 K

STIL REPORTAGE