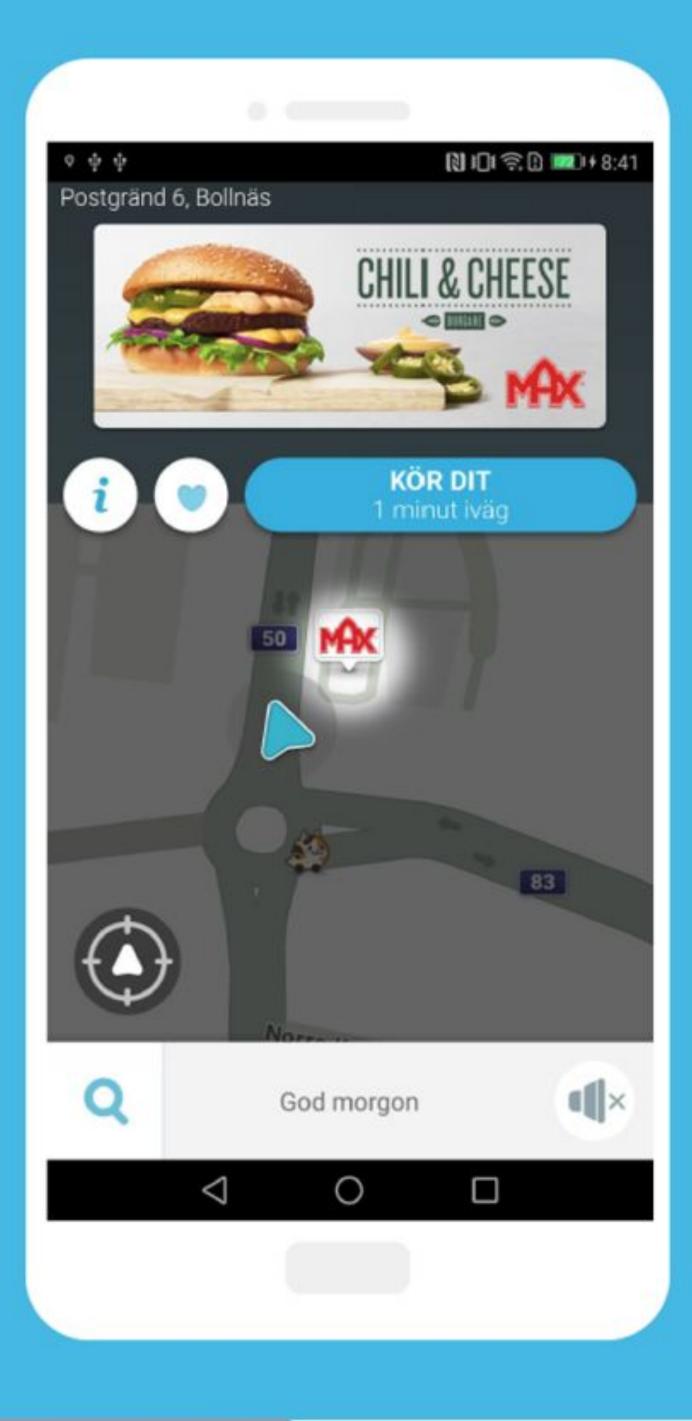

## Max Waze

| Tona | alitet             |                                               |
|------|--------------------|-----------------------------------------------|
|      |                    |                                               |
|      |                    | Senti                                         |
|      |                    |                                               |
|      |                    | 14.                                           |
|      |                    | 1.97K <b>=</b> 1<br>1,493 <b>=</b> 1          |
|      |                    | 834 🔳 1                                       |
| N.C. | New (8)            | 71)                                           |
|      | a New (o           | <u>, , , , , , , , , , , , , , , , , , , </u> |
|      | Sort by            | Latest 🕶                                      |
|      |                    |                                               |
|      | Co                 | mment                                         |
|      | A seal             | Jack S                                        |
|      | Va                 | Haris Mu<br>4 min. a                          |
|      |                    |                                               |
|      |                    | no labels                                     |
|      |                    | elu.                                          |
|      | Re                 | ply                                           |
|      | A                  | Martin<br>Ja! Gör                             |
|      |                    | 13 min. (                                     |
|      |                    | no labels                                     |
|      |                    |                                               |
|      | Co                 | mment                                         |
|      |                    | Mikael                                        |
|      |                    | Provat d<br>föregåe                           |
|      |                    | 20 min. (                                     |
|      |                    | no labels                                     |
|      | Contraction of the |                                               |
|      |                    |                                               |