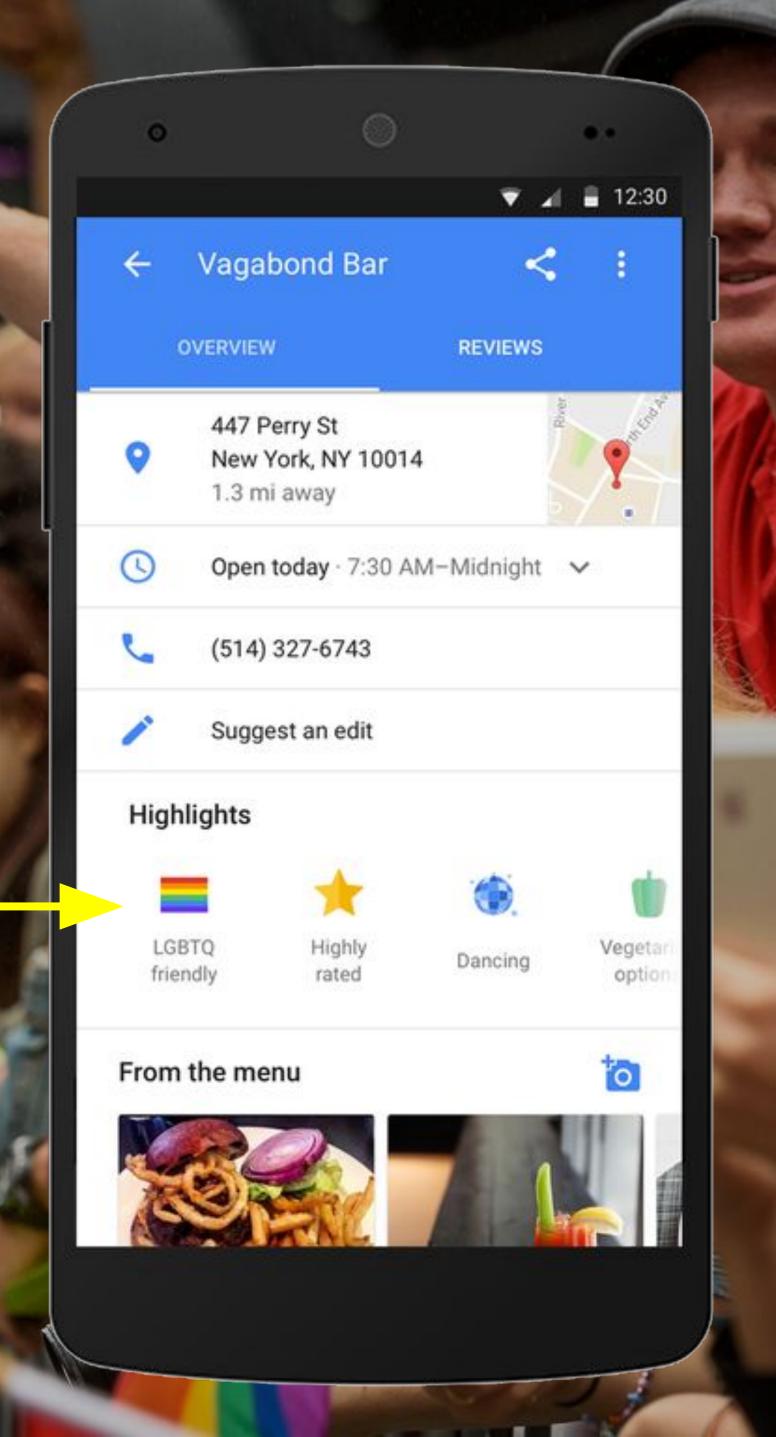

## REVIEWS MENU

ABOUT

Loaded with smoky cowboy beans and beef brisket. Caiun

NEW LGBTQ-FRIENDLY ATTRIBUTE IN GOOGLE