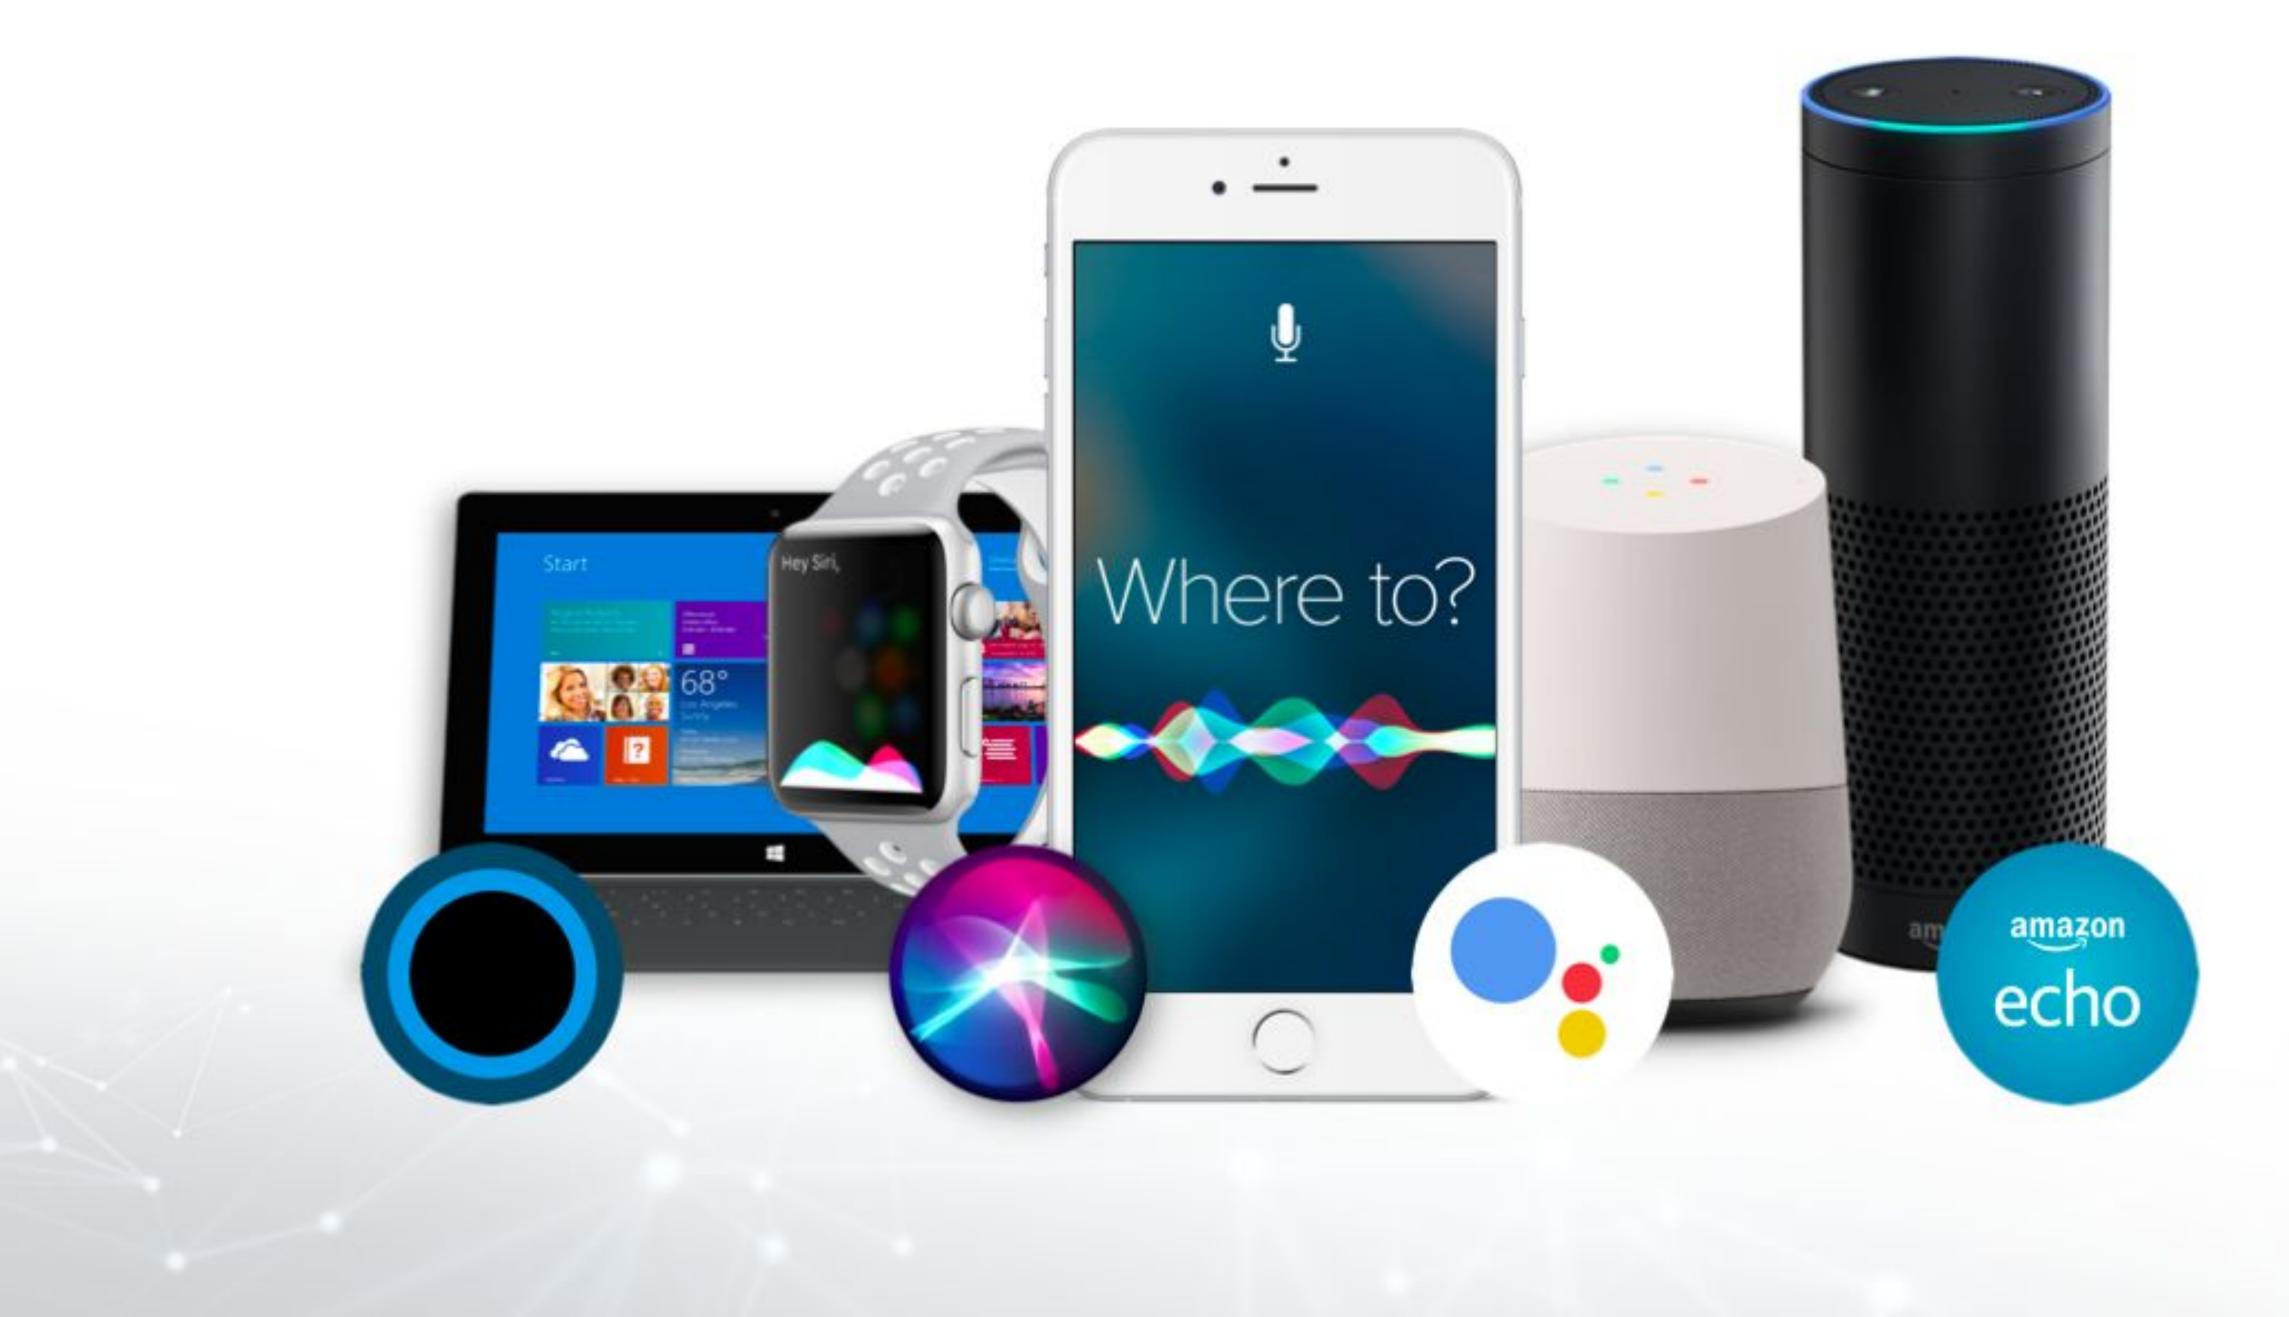

#### VOICE SEARCH ALREADY ACCOUNTS FOR OVER 20% OF MOBILE SEARCHES ACROSS GOOGLE

## BY THE END OF 2018, 40% of UK HOMES (11M) WILL OWN SMART SPEAKERS

## YEARS TO REACH 50 MILLION USERS