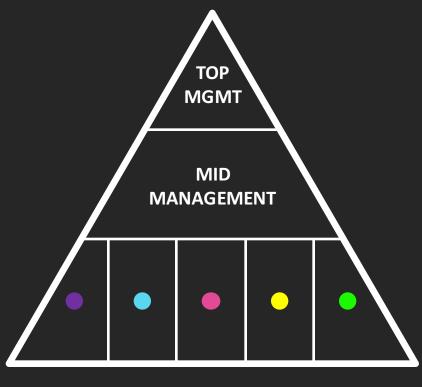

## LEADERSHIP

**FRONT LINE SILOS** 

66

It doesn't make sense to hire smart people and then tell them what to do.

We hire smart people so they can tell us what to do

Steve Jobs