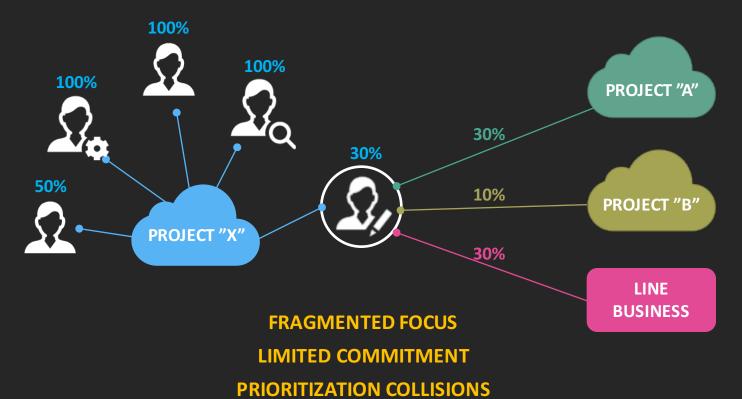

## LEADERSHIP

**FRONT LINE SILOS** 

66

It doesn't make sense to hire smart people and then tell them what to do.

We hire smart people so they can tell us what to do

Steve Jobs