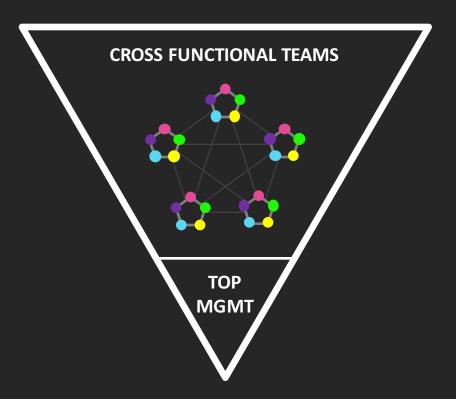

## LEADERSHIP

**FRONT LINE SILOS** 

66

It doesn't make sense to hire smart people and then tell them what to do.

We hire smart people so they can tell us what to do

Steve Jobs