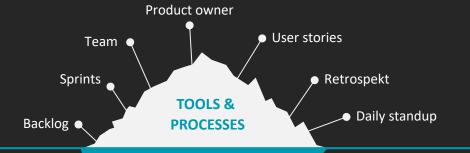

## HOW TO START?

1. TEST DRIVEN APPROACH

2. SPEED OF FEEDBACK

3. COLLABORATION