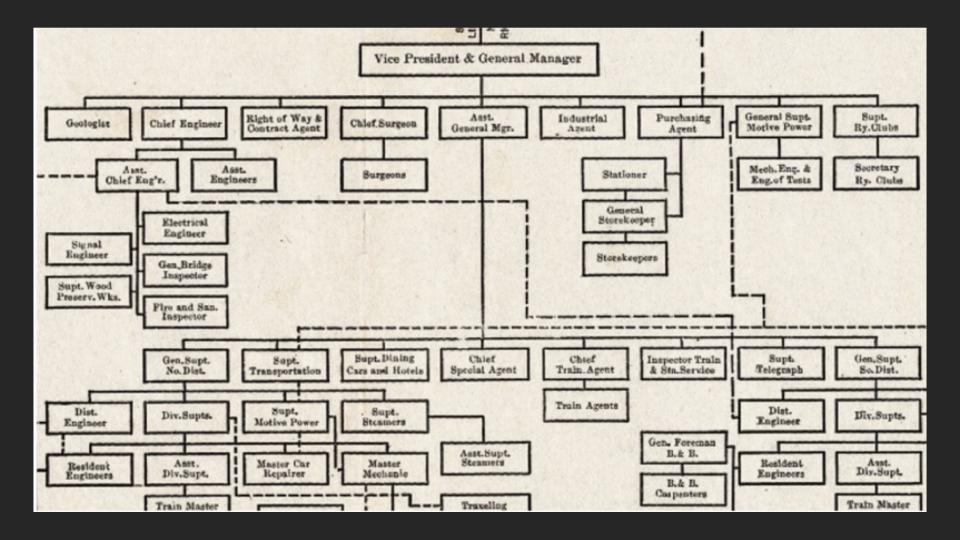

#### **CONTROL & COMMAND**

"System for lazy workers - Reporting structure" TOP **CONTROL:** Long term projects **MGMT** Detailed budgets Tollgates MID **MANAGEMENT CONTROL:** Delivery on plan Resource allocation **FRONT LINE SILOS** 