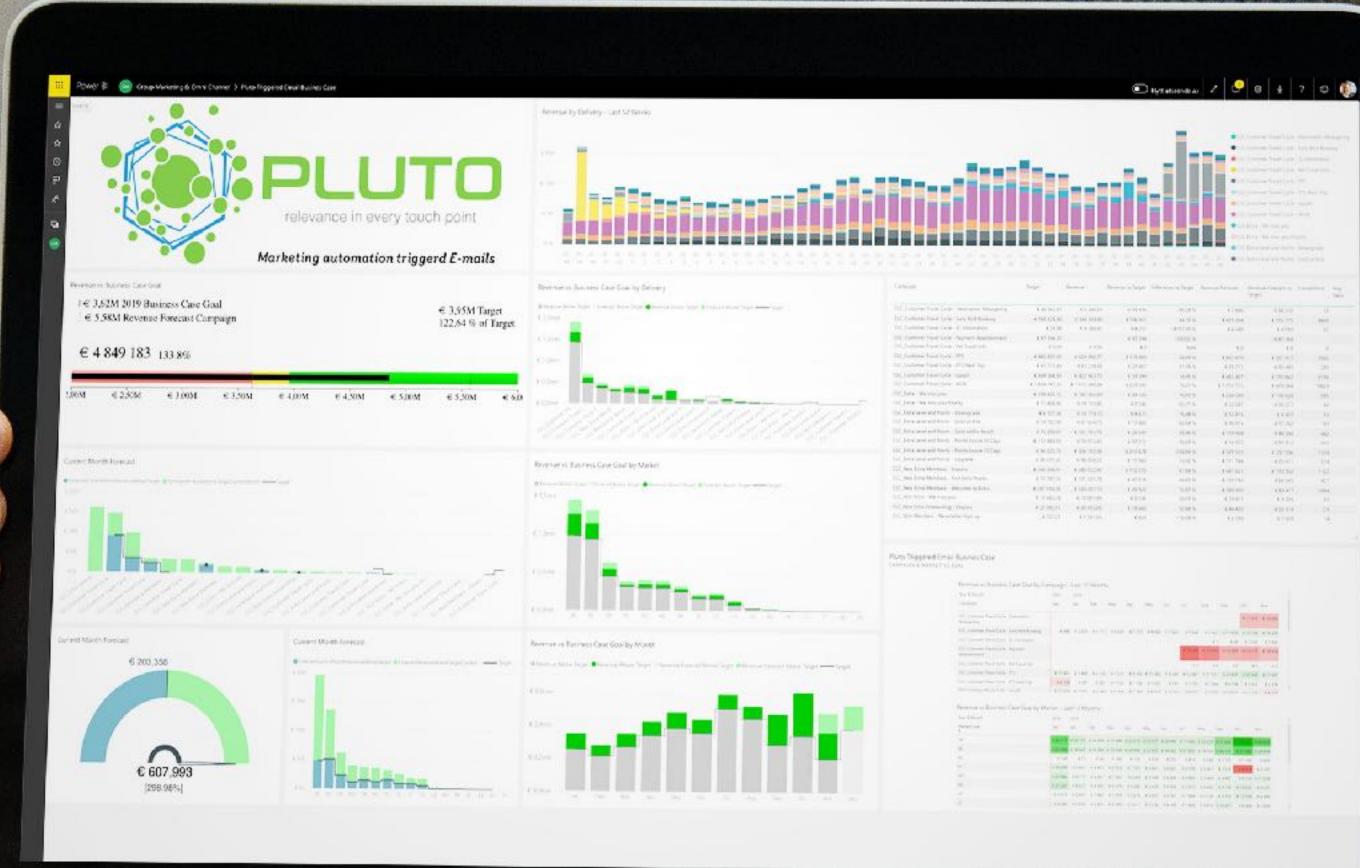

# Data Driven Evolution

Carrow .

|                |       |       |       |        |       |        |       |           |      |        | P. H.        | 10.00 |
|----------------|-------|-------|-------|--------|-------|--------|-------|-----------|------|--------|--------------|-------|
| and the second | 4.14  | 4110  | 4.4   | 144,00 | 41.14 | 1410   | 1140  | -114      | **** |        | other states | 1.1.1 |
|                |       |       |       |        |       |        |       |           | - 43 |        | 4.148        | 1100  |
| 100            |       |       |       |        |       |        | - 6   | 1.00      |      |        | -            | 1111  |
|                |       |       |       |        |       |        | 111   |           |      |        | .41          |       |
|                | 11.00 | 11407 | 41.16 | 81340  | 41.00 | 811.00 | file. | where the |      | Sinks. | 1000         | 1.000 |
| -              | 11.08 | 100   | 1.00  |        | 1.10  | 1100   | 110   |           | 1.14 | 1.10   | 4144         | 1100  |
|                |       |       | -     | 1-1-1  | 1144  | 1414   |       |           |      |        |              | 10.00 |