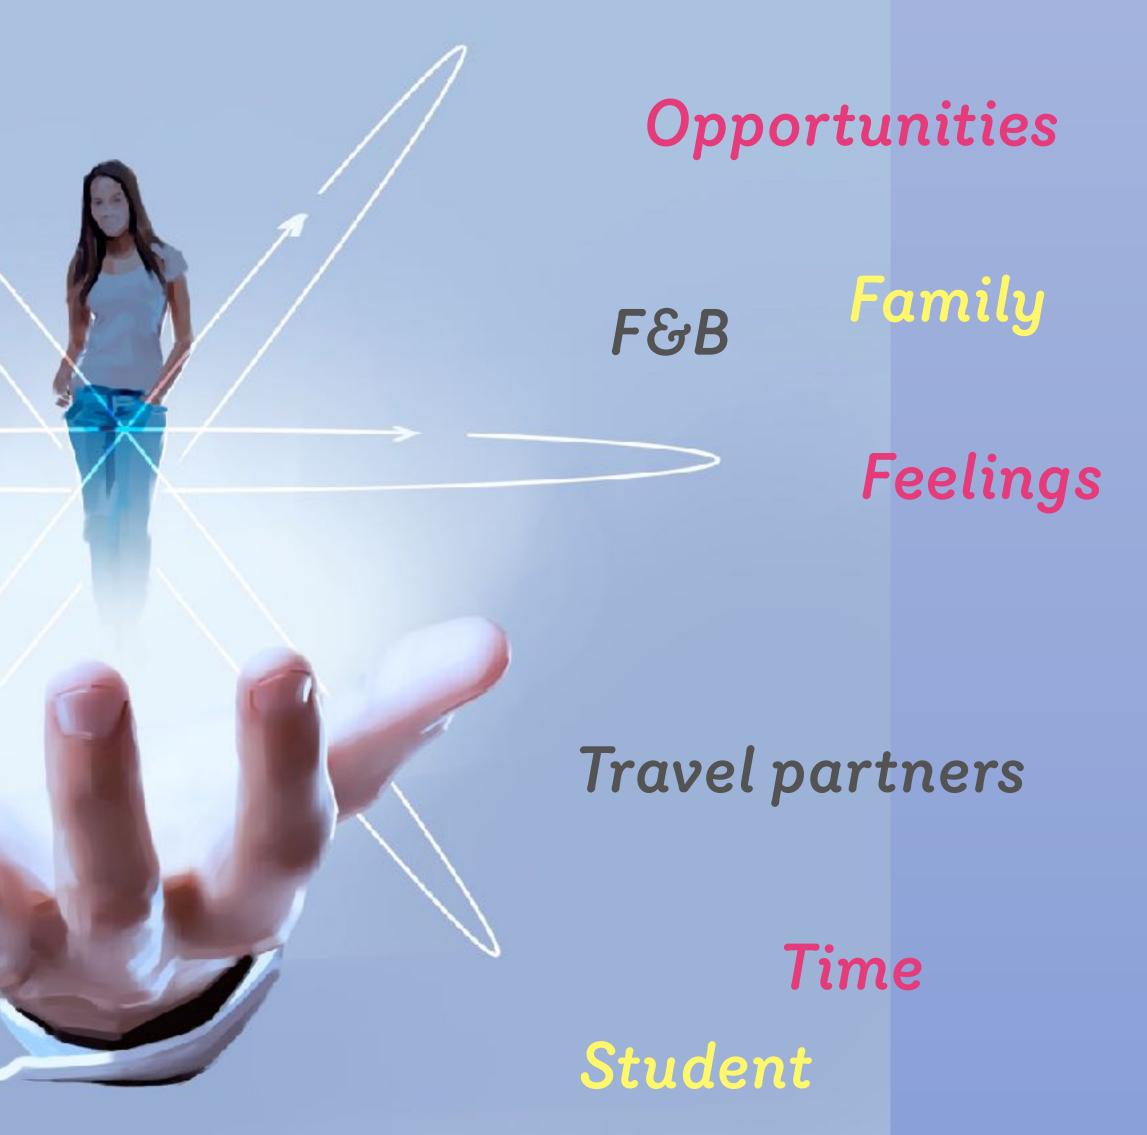

# Data Driven Evolution

Carrow .

|                |       |       |       |        |       |        |       |           |      |        | P. H.        | 10.00 |
|----------------|-------|-------|-------|--------|-------|--------|-------|-----------|------|--------|--------------|-------|
| and the second | 4.14  | 4110  | 4.4   | 144,00 | 41.14 | 1410   | 1140  | -114      | **** |        | other states | 1.1.1 |
|                |       |       |       |        |       |        |       |           | - 43 |        | 4.148        | 1100  |
| 100            |       |       |       |        |       |        | - 6   | 1.00      |      |        | -            | 1111  |
|                |       |       |       |        |       |        | 111   |           |      |        | .41          |       |
|                | 11.00 | 11407 | 41.16 | 81340  | 41.00 | 811.00 | file. | where the |      | Sinks. | 1000         | 1.000 |
| -              | 11.08 | 100   | 1.00  |        | 1.10  | 1100   | 110   |           | 1.14 | 1.10   | 4144         | 1100  |
|                |       |       | -     | 1-1-1  | 1144  | 1414   |       |           |      |        |              | 10.00 |

| 10.00 | 1.841  | 14.56 | * 7+1+h | *****  | + Link |       | 1000     | 1.2     | 1.0.10 | 41144  | 1.11.14 |
|-------|--------|-------|---------|--------|--------|-------|----------|---------|--------|--------|---------|
|       |        |       |         |        |        |       |          |         |        | 1.111  |         |
|       | 11.000 | +++0  | 1111    | 10.00  | 1110   | 1446  | 11:00    | 11100   | 1.001  | Course | 110     |
| 1.17  | 1411   | 1100  | (1)     | 14.000 | 11-0   | 1111  | 1.1.1.00 | 11.000  | 4.00   | 1000   | 12.00   |
| 10.00 | 1440   | 1100  | ****    | 11.00  | Y (10) | 10.00 |          | 1.1.00  | 1.1.10 | 414454 | 1000    |
|       | 1.000  | 1100  | 41.04   |        | 1111   | 10.00 | 1.00     |         | 1.010  |        | 1110    |
| 10.00 | 11100  | 1100  | 41.00   |        | +++=   | 10.00 | 1.00     | 1.1.0-0 | 1111   | 1000   | 1.000   |
|       |        |       |         |        |        |       |          |         |        |        |         |