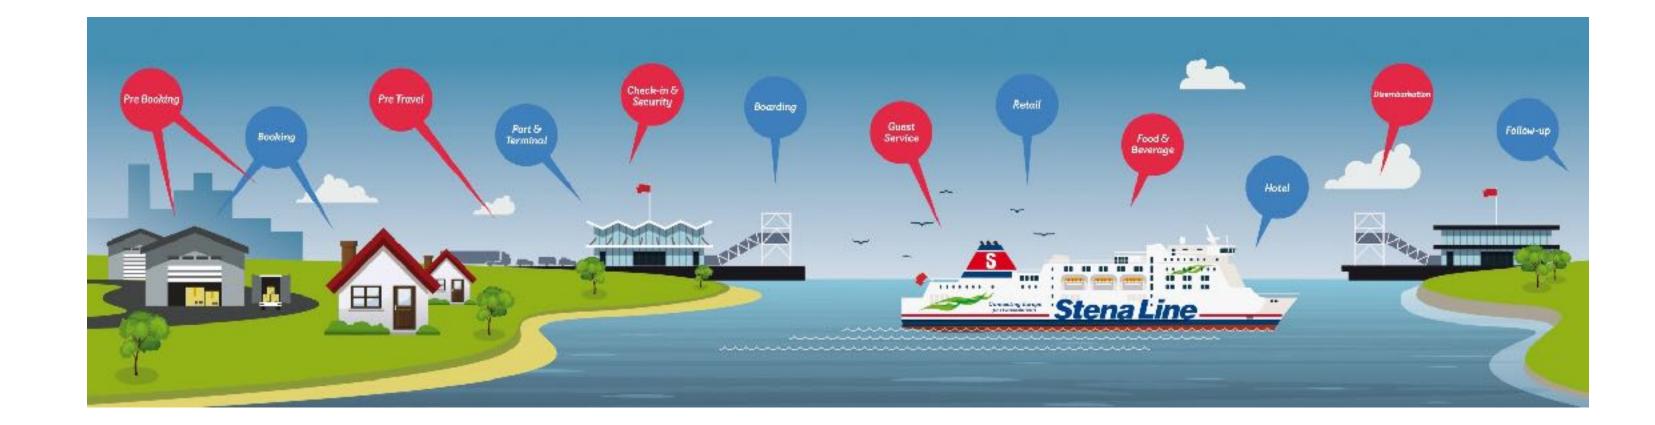

# Customer journey

### We need to understand our customer and their journeys end to end.