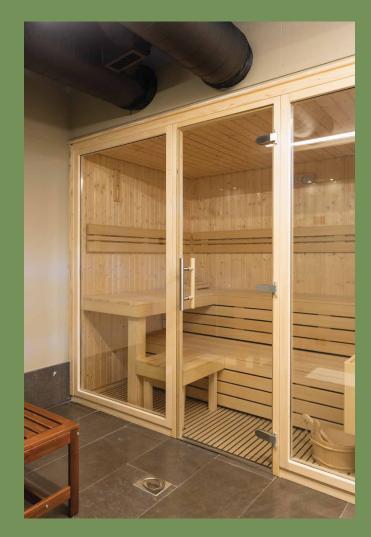

## SPA & WELLNESS CENTRE

2 MASSAGE ROOMS

SAUNA

STEAM ROOM WITH AROMATHERAPY

CONTRAST SHOWER (WITH ICE BUCKET)

**GYM** 