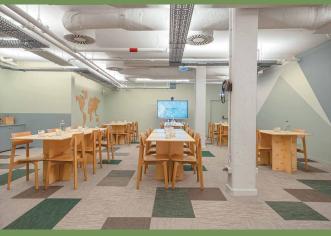

E SEA IS LOCATED IN PRAIA DO SUL, IN ERICEIRA. HERE YOU FEEL THE CLOSENESS WITH THE SEA, THE BEACH, NATURE AND THE HISTORY THAT SURROUNDS IT.





















#### 1 STUDIO

**7 T1**One bedroom apartment

**5 T2**Two bedroom apartment

18 T3
Three bedroom apartment

**2 T3**Duplex three bedroom apartment

**2 T4**Four bedroom family apartment

1 **T5**Five bedroom
family apartment



















## FACILITIES & SERVICES

RESTAURANT & BAR
INDOOR PARKING
SPA & WELLNESS CENTRE
INDOOR & OUTDOOR POOL
WOOD WAVE
BIKE STATION & RENTAL
PLAYGROUND
VENUE FACILITIES
MEETING ROOM
EVENT VENUES













## INDOOR & OUTDOOR POOL







### JANGADA RESTAURANT

79 SEATS IN JANGADA RESTAURANT FRESH AND AUTHENTIC FLAVORS, WITH PRODUCTS OF LOCAL SUPPLIERS.















## MEETING ROOM OCTOPUS







### INDOOR MEETING ROOM

CAPACITY: 100 PEOPLE





#### LA BARRAQUE

#### OUTDOOR SPACE

CAPACITY: 400 PEOPLE











THE PERFECT OUTDOOR SPACE TO HOLD SOCIAL EVENTS, WEDDINGS, RETREATS OR MORE CASUAL CORPORATE EVENTS.

ACCESS TO THE BEACH | BAR | BARBECUE | WOOD FIREPLACE | F&B SERVICES OUTDOOR CINEMA | WORKSHOPS | AND MANY OTHER OUTDOOR ACTIVITIES.





## SPA & WELLNESS CENTRE

2 MASSAGE ROOMS

SAUNA

STEAM ROOM WITH AROMATHERAPY

CONTRAST SHOWER (WITH ICE BUCKET)

**GYM**