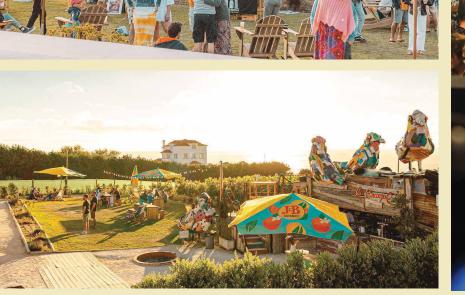

#### LA BARRAQUE

#### OUTDOOR SPACE

CAPACITY: 400 PEOPLE

THE PERFECT OUTDOOR SPACE TO HOLD SOCIAL EVENTS, WEDDINGS, RETREATS OR MORE CASUAL CORPORATE EVENTS.

ACCESS TO THE BEACH | BAR | BARBECUE | WOOD FIREPLACE | F&B SERVICES OUTDOOR CINEMA | WORKSHOPS | AND MANY OTHER OUTDOOR ACTIVITIES.