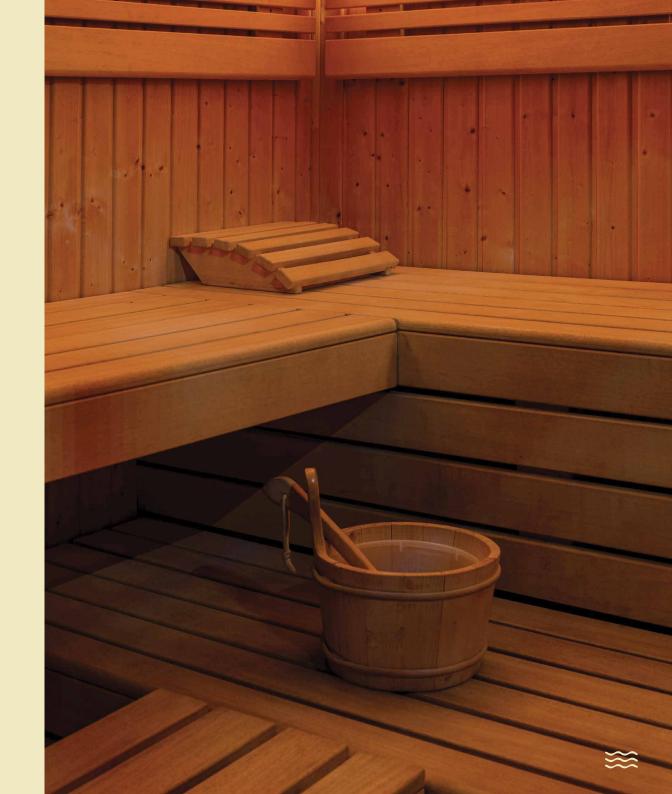

## SPA & WELLNESS CENTRE

2 MASSAGE ROOMS

SAUNA

STEAM ROOM WITH AROMATHERAPY

CONTRAST SHOWER (WITH ICE BUCKET)

**GYM** 