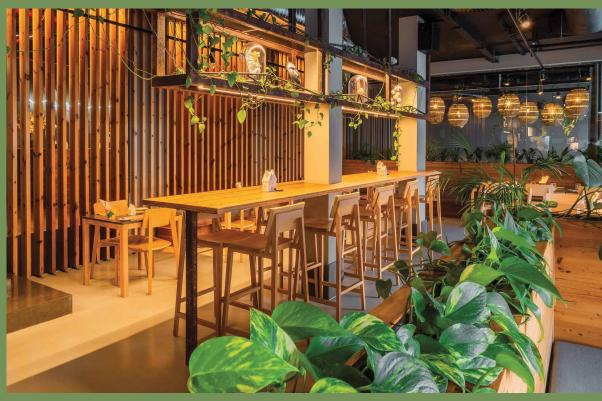

### JANGADA RESTAURANT

79 SEATS IN JANGADA RESTAURANT FRESH AND AUTHENTIC FLAVORS, WITH PRODUCTS OF LOCAL SUPPLIERS.