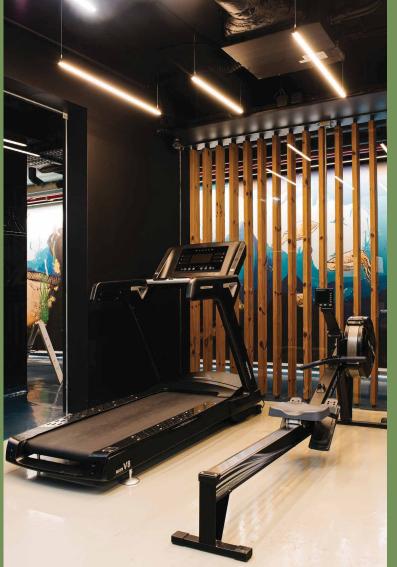

## SPA & WELLNESS CENTRE

2 MASSAGE ROOMS

SAUNA

STEAM ROOM WITH AROMATHERAPY

CONTRAST SHOWER (WITH ICE BUCKET)

**GYM** 