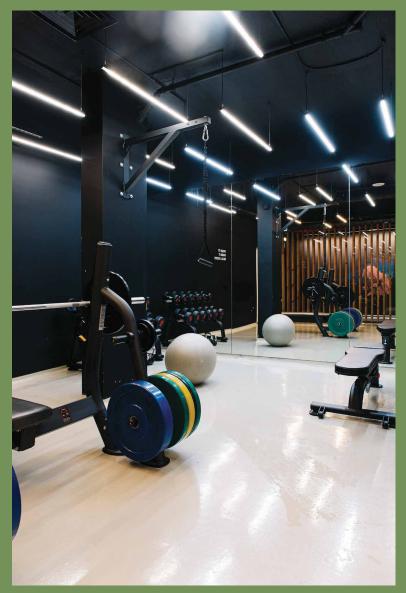

## SPA & WELLNESS CENTRE

2 MASSAGE ROOMS

SAUNA

STEAM ROOM WITH AROMATHERAPY

CONTRAST SHOWER (WITH ICE BUCKET)

**GYM** 