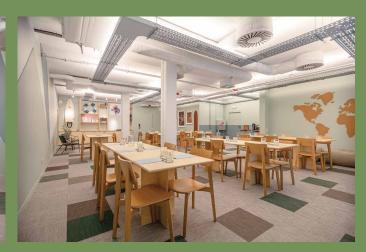

SEA IS LOCATED IN PRAIA DO SUL, IN ERICEIRA. HERE YOU FEEL THE CLOSENESS WITH THE SEA, THE BEACH, NATURE AND THE HISTORY THAT SURROUNDS IT.





















#### 1 STUDIO

**7 T1**One bedroom apartment

**5 T2**Two bedroom apartment

18 T3
Three bedroom apartment

**2 T3**Duplex three bedroom apartment

**2 T4**Four bedroom family apartment

1 **T5**Five bedroom
family apartment



















## FACILITIES & SERVICES

RESTAURANT & BAR
INDOOR PARKING
SPA & WELLNESS CENTRE
INDOOR & OUTDOOR POOL
WOOD WAVE
BIKE STATION & RENTAL
PLAYGROUND
VENUE FACILITIES
MEETING ROOM
EVENT VENUES













## INDOOR & OUTDOOR POOL







### JANGADA RESTAURANT

79 SEATS IN JANGADA RESTAURANT FRESH AND AUTHENTIC FLAVORS, WITH PRODUCTS OF LOCAL SUPPLIERS.















## MEETING ROOM OCTOPUS







### INDOOR MEETING ROOM

CAPACITY: 100 PEOPLE





#### LA BARRAQUE

#### OUTDOOR SPACE

CAPACITY: 400 PEOPLE











THE PERFECT OUTDOOR SPACE TO HOLD SOCIAL EVENTS, WEDDINGS, RETREATS OR MORE CASUAL CORPORATE EVENTS.

ACCESS TO THE BEACH | BAR | BARBECUE | WOOD FIREPLACE | F&B SERVICES OUTDOOR CINEMA | WORKSHOPS | AND MANY OTHER OUTDOOR ACTIVITIES.





## SPA & WELLNESS CENTRE

2 MASSAGE ROOMS

SAUNA

STEAM ROOM WITH AROMATHERAPY

CONTRAST SHOWER (WITH ICE BUCKET)

**GYM**