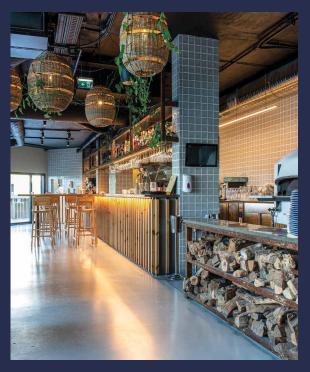

### JANGADA RESTAURANT

79 SEATS IN JANGADA RESTAURANT FRESH AND AUTHENTIC FLAVORS, WITH PRODUCTS OF LOCAL SUPPLIERS.