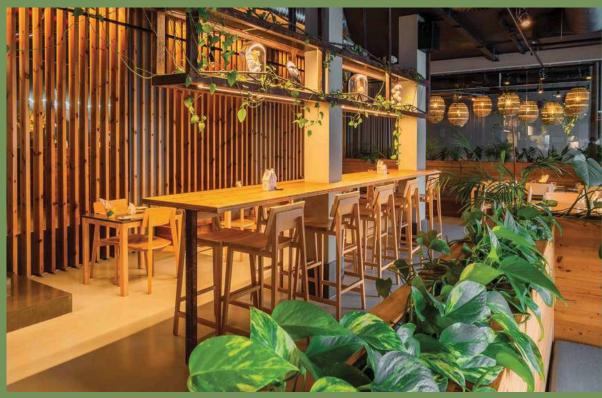

#### JANGADA RESTAURANT

79 SEATS IN JANGADA RESTAURANT FRESH AND AUTHENTIC FLAVORS, WITH PRODUCTS OF LOCAL SUPPLIERS.