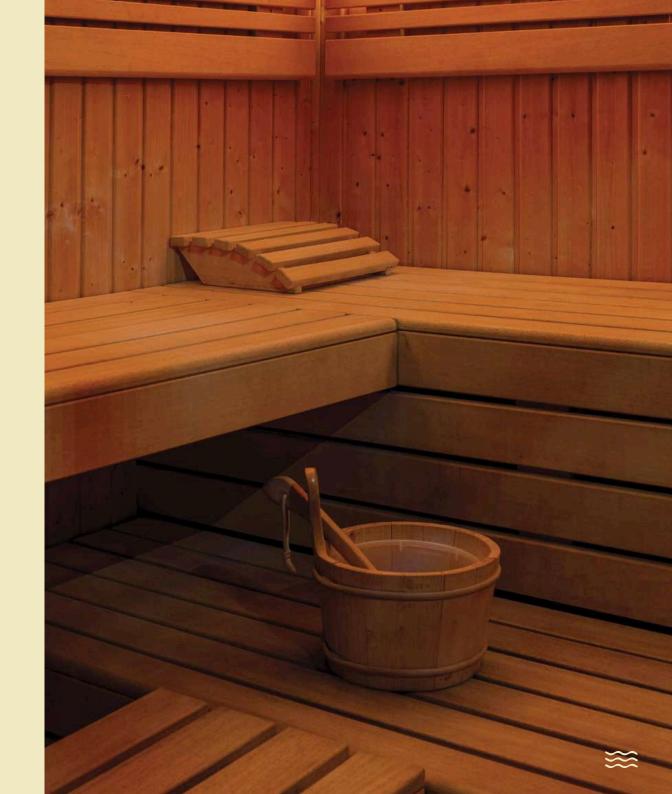

## SPA & WELLNESS CENTRE

2 MASSAGE ROOMS SAUNA
STEAM ROOM
WITH AROMATHERAPY
CONTRAST SHOWER
(WITH ICE BUCKET)
GYM