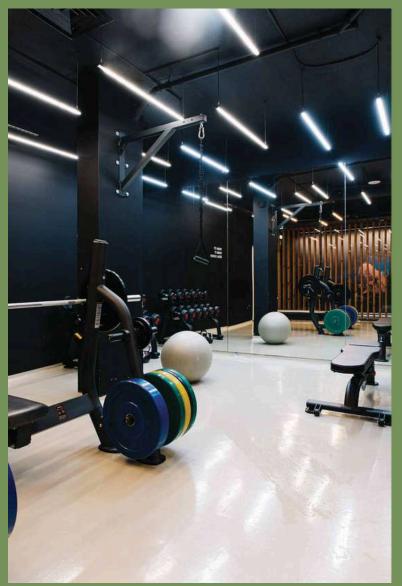

## SPA & WELLNESS CENTRE

2 MASSAGE ROOMS SAUNA
STEAM ROOM
WITH AROMATHERAPY
CONTRAST SHOWER
(WITH ICE BUCKET)
GYM