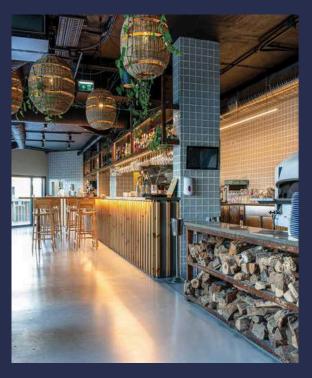

#### JANGADA RESTAURANT

79 SEATS IN JANGADA RESTAURANT FRESH AND AUTHENTIC FLAVORS, WITH PRODUCTS OF LOCAL SUPPLIERS.