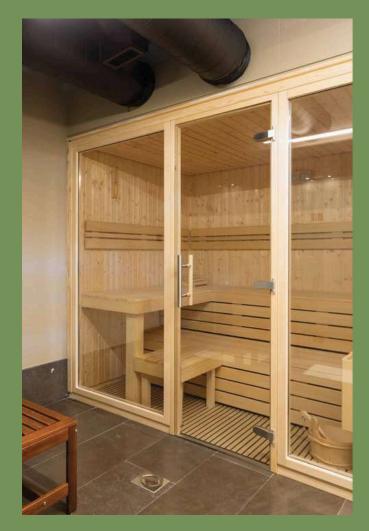

## SPA & WELLNESS CENTRE

2 MASSAGE ROOMS SAUNA
STEAM ROOM
WITH AROMATHERAPY
CONTRAST SHOWER
(WITH ICE BUCKET)
GYM