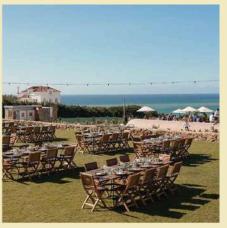

#### JANGADA RESTAURANT

79 SEATS IN JANGADA RESTAURANT FRESH AND AUTHENTIC FLAVORS, WITH PRODUCTS OF LOCAL SUPPLIERS.

#### OUTDOOR SPACE

CAPACITY: 400 PEOPLE

ACCESS TO THE BEACH | BAR | BARBECUE | WOOD FIREPLACE | F&B SERVICES OUTDOOR CINEMA | WORKSHOPS | AND MANY OTHER OUTDOOR ACTIVITIES.