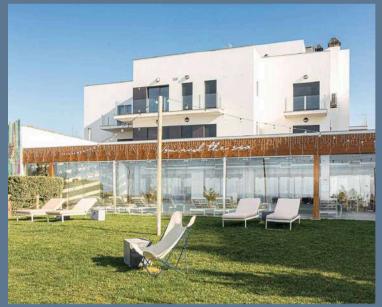

## INDOOR & OUTDOOR **POOL**

#### OUTDOOR SPACE

CAPACITY: 400 PEOPLE

ACCESS TO THE BEACH | BAR | BARBECUE | WOOD FIREPLACE | F&B SERVICES OUTDOOR CINEMA | WORKSHOPS | AND MANY OTHER OUTDOOR ACTIVITIES.