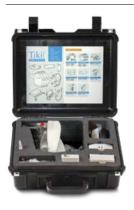

## **TikiMULTI**

Best choice for more than one user. TikiMULTI is delivered in a hard bag including two external batteries, blower unit without an internal battery (40 grams lighter), AC outlet charger and a car charger. Add a TikiUSER kit for each user with a choice of personal size of mask, harness, P3 filter and a soft bag.

1107-51 TikiMULTI

1073-52 TikiUSER Medium

1073-53 TikiUSER Large