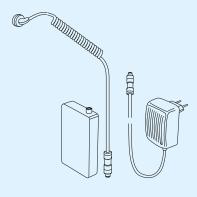

#### **TikiEXTERN**

Set with external battery, charger and cord. The external battery has a high capacity. It also has a belt clip for convenient attachment.

1007-51 External battery and charger