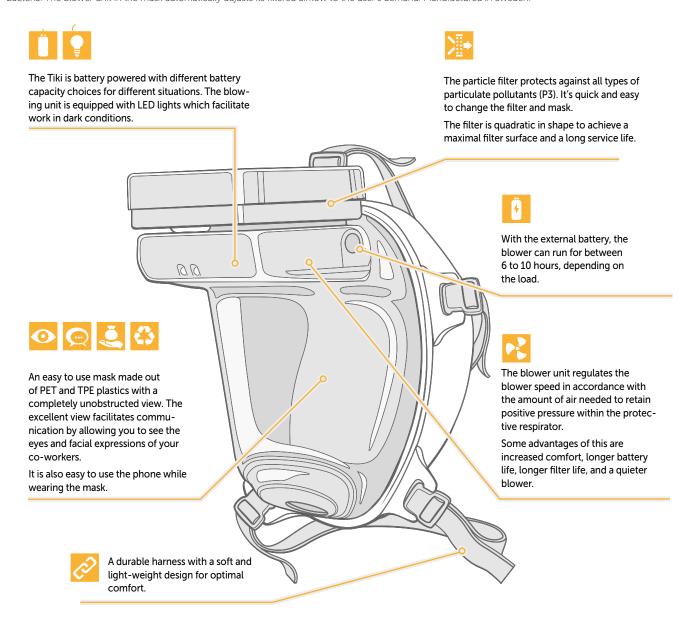

The mask is fully automatic and adjusts the airflow to the user's demand thanks to the innovative pressure gauge. Tiki has built-in LEDs and is certified to the highest protection class for powered air purifying respirators (PAPR), EN 12942 TM3P.

## **TikiFILTER**

Exchangable P3 particle filters.

1005-51 P3 particle filters 2pcs

1005-52 P3 particle filters 120pcs

1005-53 P3 particle filters 60 x 2pcs

#### **TikiEXTERN**

Set with external battery, charger and cord. The external battery has a high capacity. It also has a belt clip for convenient attachment.

1007-51 External battery and charger

## TikiHARNESS 5 pack

Soft harness to keep the mask in place.

1012-51 Harness 5 pack

#### **TikiBAG**

Protective soft bag for storing the mask and accessories.

1095-51 Tiki soft bag

Tiki is an innovative protective respirator for use in challenging environments that present the need to protect against airborne particles and bacteria. The blower unit in the mask automatically adjusts its filtered airflow to the user's demand. Manufactured in Sweden.