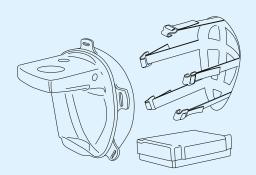

# **TikiSTART**

Contains everything you need to start using Tiki protection gear. Mask, harness, P3 filter, blower unit with internal battery, charger and a useful soft bag. Three different sizes of masks: S, M and L.

1050-51 TikiSTART Small

1050-52 TikiSTART Medium

1050-53 TikiSTART Large

**TikiUSER** 