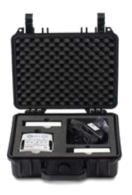

# **TikiSTART**

Contains everything you need to start using Tiki protection gear. Mask, harness, P3 filter, blower unit with internal battery, charger and a useful soft bag. Three different sizes of masks: S, M and L.

1050-51 TikiSTART Small

1050-52 TikiSTART Medium

1050-53 TikiSTART Large

**TikiUSER** 