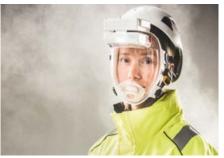

# Protection and clean air

The Tiki is an award winning protective respirator used for personal safety and productivity. It is one of the most technically advanced masks on the market for safety products and yet the easiest to operate.

The mask is fully automatic and adjusts the airflow to the user's demand thanks to the innovative pressure gauge. Tiki has built-in LEDs and is certified to the highest protection class for powered air purifying respirators (PAPR), EN 12942 TM3P.