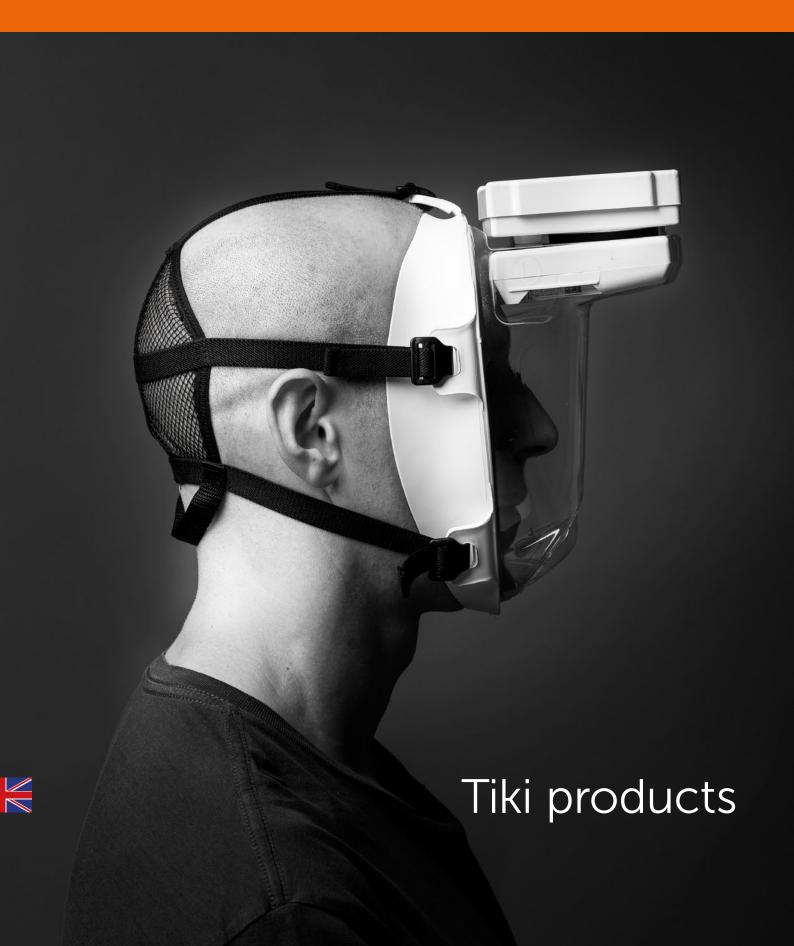

# Protection and clean air

The Tiki is an award winning protective respirator used for personal safety and productivity. It is one of the most technically advanced masks on the market for safety products and yet the easiest to operate.

The mask is fully automatic and adjusts the airflow to the user's demand thanks to the innovative pressure gauge. Tiki has built-in LEDs and is certified to the highest protection class for powered air purifying respirators (PAPR), EN 12942 TM3P.

#### **TikiBAG**

Protective soft bag for storing the mask and accessories.

1095-51 Tiki soft bag

Tiki is an innovative protective respirator for use in challenging environments that present the need to protect against airborne particles and bacteria. The blower unit in the mask automatically adjusts its filtered airflow to the user's demand. Manufactured in Sweden.