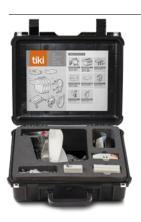

# **TikiSTART**

Contains everything you need to start using Tiki protection gear. Mask, harness, P3 filter, blower unit with internal battery, charger and a useful soft bag. Three different sizes of masks: S, M and L.

1050-51 TikiSTART Small

1050-52 TikiSTART Medium

1050-53 TikiSTART Large