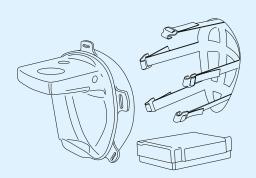

# **TikiSTART**

Contains everything you need to start using Tiki protection gear. Mask, harness, P3 filter, blower unit with internal battery, charger and a useful soft bag. Three different sizes of masks: S, M and L.

# **TikiMULTI**

Best choice for more than one user. TikiMULTI is delivered in a hard bag including two external batteries, blower unit without an internal battery (40 grams lighter), AC outlet charger and a car charger. Add a TikiUSER kit for each user with a choice of personal size of mask, harness, P3 filter and a soft bag.

# **TikiPRO**

Best choice for a professional user working with the protective equipment on a daily basis. All the gear comes in a hard bag which also fits more masks. Contains a mask, harness, P3 filter, blower unit with internal battery, charger, and an external battery.