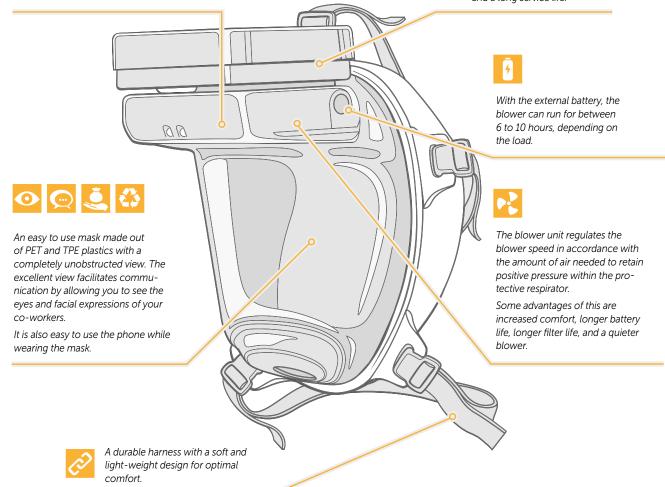

The mask is fully automatic and adjusts the airflow to the user's demand thanks to the innovative pressure gauge. Tiki has built-in LEDs and is certified to the highest protection class for powered air purifying respirators (PAPR), EN 12942 TM3P.

The Tiki is battery powered with an internal battery lasting for 1–2,5 hours depending on the load. There is a more powerful external battery as an accessory. The blowing unit is equipped with LED lights which facilitate work in dark conditions.

The particle filter protects against all types of particulate pollutants (P3). It's quick and easy to change both the filter and mask.

The filter is quadratic in shape to achieve a maximal filter surface and a long service life.