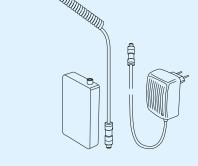

#### **TikiEXTERN**

Set with external battery, charger and cord. The external battery has a high capacity. It also has a belt clip for convenient attachment.

1007-51 External battery and charger