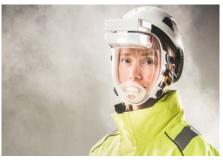

# Protection and clean air

The Tiki is an award winning protective respirator used for personal safety and productivity. It is one of the most technically advanced masks on the market for safety products and yet the easiest to operate.

The mask is fully automatic and adjusts the airflow to the user's demand thanks to the innovative pressure gauge. Tiki has built-in LEDs and is certified to the highest protection class for powered air purifying respirators (PAPR), EN 12942 TM3P.