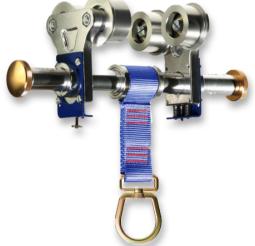

## ClimbTech, LLC.

7303 Burleson Rd. Suite 901 Austin, TX 78744 Tel: 512.308.6444

**Product Name:** I-Beam Trolley **Model:** BTA012N

ClimbTech declares that the products referenced above are manufactured in accordance with the applicable requirements of the Directive 89/686/EEC as amended by Directive 93/68/EEC, 93/95/EEU and 96/58/EC as Category III products.