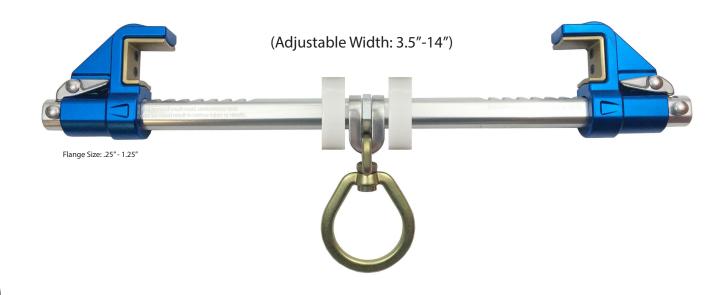

## ClimbTech 5,000-lbf / 22kN Beam Anchor.

A removable and reusable sliding I-beam anchor, easy to place and remove. This anchor is designed to easily glide along the beam while trailing the worker. The Beamer is adjustable in width from 3.5"-14" with a minimum flange thickness of .25".

#### **SPECIFICATIONS**

**UTS** 5,000-lbf / 22kN Max User Weight 310-lbs / 140kg Working Load 1000-lbs / 454kg

## **MATERIALS**

**Clamps** Bronze Support Bar Aluminum Swivel
Zinc Plated Steel

Swivel Mount
Stainless Steel

Rollers Nylon