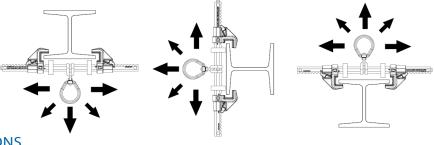

# ClimbTech

#### **DESCRIPTION**

## ClimbTech 5,000-lbf / 22kN Beam Anchor.

A removable and reusable sliding I-beam anchor, easy to place and remove. This anchor is designed to easily glide along the beam while trailing the worker. The Beamer is adjustable in width from 3.5"-14" with a minimum flange thickness of .25".



# **ACCEPTABLE INSTALLATION ORIENTATIONS**



#### **SPECIFICATIONS**

**UTS** 5,000-lbf / 22kN Max User Weight 310-lbs / 140kg Working Load 1000-lbs / 454kg

## **MATERIALS**

**Clamps** Bronze Support Bar Aluminum Swivel
Zinc Plated Steel

Swivel Mount
Stainless Steel

Rollers Nylon

## PRODUCT CONFIGURATIONS

| MODEL   | APPLICATION | LOADING          | WEIGHT |  |
|---------|-------------|------------------|--------|--|
| BWA014K | I & H Beams | 5,000-lbf (22kN) | 1578g  |  |