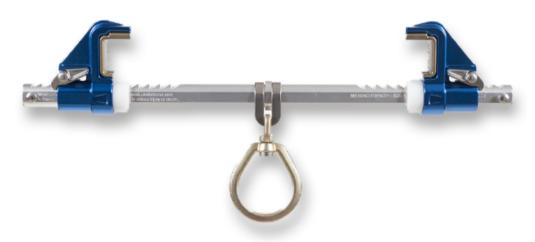

## ClimbTech, LLC.

7303 Burleson Rd. Suite 901 Austin, TX 78744

Tel: 512.308.6444

Product Name: Bantam Hybrid I-Beam Anchor 3.5"-14"

**Model:** BWA014K

ClimbTech declares that the products referenced above are manufactured in accordance with the applicable requirements of the PPE Regulation (EU) 2016/425 as Category III products.