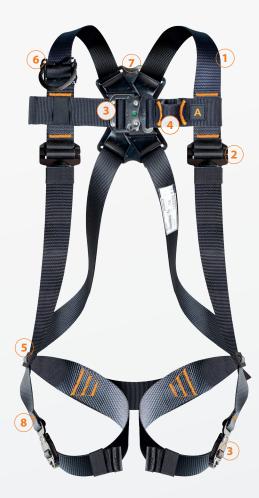

### TECHNICAL SPECIFICATIONS

REF. NUS57

- 1 Water repellent webbing in polyester 44 mm (R≥25kN)
- 2 Shoulder straps adjustment pulling downwards with steel black powder coated quick buckles male/female
- 3 Chest strap 44 mm and legs straps fastening through black zinc plated automatic buckles with locking indicator
- 4 Front fall arrest webbing loop and back fall arrest D ring in metal
- 5 Patented anti-trauma buckles in steel black powder coated
- 6 Removable tool-holder
- 7 Large back plate in polypropylene
- Drop indicators
  - Static resistance  $\geq$  15 kN
  - Weight : 1,3 kg